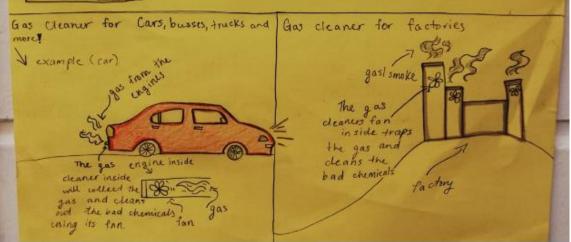

## THE GAS GLEADER

The gas cleaner is a sig environmental friendly machine that collects all the burnt fossil fuels coming from huge factories and certain vehicles that include gas like cars, motorbixes and truck has cleaners come in different sizes, small machines are usually made for vehicles and bigger ones are made for factories.

The main point of the gas cleaner is to prevent smoke or burnt fossil fuels from escaping into the air, it can reduce pollution from the gasses and help climate change stop getting worse. The vehicles that release gas are usually the main transportation we use when we drive like cars, trucks, busses and motorbikes, They release gas which travels into the atmosphere and create greenhouse gasses that are going into the air the warmer the earth will become, which creates huge issues to the whole world.

The gas cleaner can reduce the amount of greenhouse gasses that we produce using factories and transportation going into the air.