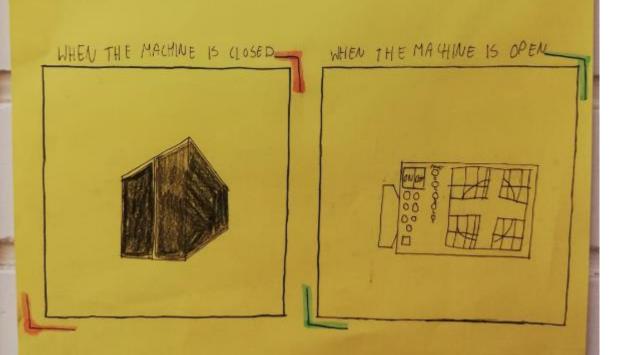

### (E MACHINE

The creation is something that makes things collect. In the artic creas, the ice caps melt, so this is useful for that. My creater is just email, but it does make things alot collect. Why is it goods for this like caps i well, the polar bears have better place to live in they are almost extent already. It makes the world better so that the islands like the Malkives wont sink and be under the search that the joints wone be so not. I created this because I thought that the world be quite useful for many other things. It hoses not really have a name, but I just call it the ice machine fretty simple. It also boes look wite boring but it really how he sometime. It is not a lox companion. After it has been offened, you would see many the not a tox companion. After it has been offened, you would see many if you would be exaugh to be, so now cold it is going to be.

3 or 4 should be exaugh to keep the airthe cold only there are also smaller versions of the same thing that have a smaller power. One is enough for that only investigators get this machine, for thee.