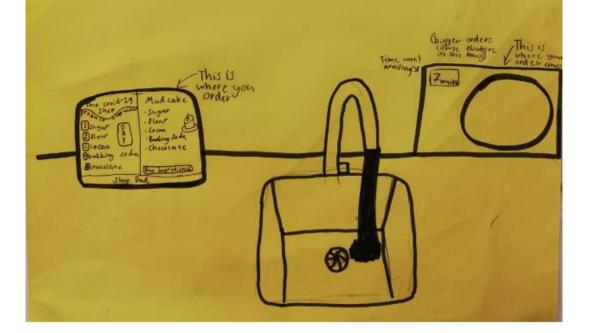

#### The Robot

I invented a small robot, it is made for every person. It helps with stress and problems. It listness and tries to help with everything. I think every person should have the robot because you can lease your stress with it.

The robot is small and comes with different colours. It can fit in a purse or a backpack. It looks like a little cube with a speaker on it. It also comes with a part you can listen music with, because music can relat people. It also has a handle.

## The Covid-19 shop

My Creation is an covid-19 shop that is used from home. People have as screen at home from where you can order what ever you want for example milk. Then the screen you want for example milk. Then the screen you want for example milk up an tube that goes and the robos will send the milk up an tube that goes and the robos will send the milk up an tube to swenty to your house. The milk will arive in about two to twenty minututes.