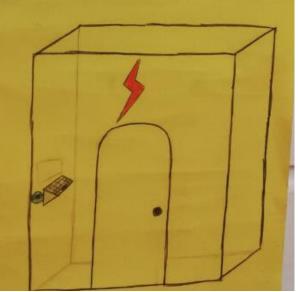

## THE Supermover

My creation is called the supermover. The supermover is a maxime that can telepart people from a place to another. It does not need any electricity, it only needs water. Every time you want to telepart you need to fill a jar full of water, so that it works. The only thing that you need to do is to open the door, go inside, close the door then on your right is a key board, you write the place that you want to go to and then you press a big green button that has the word "Start" on it. On the top of the key board there is a screen and next to the key board and the screen there is the start button on the left side of it. The supermover is a big and a tall box that is either black and white or yellow and white. It has a picture of a lightning on it. I created this because then people do not use the cars or busses so much and it helps the world. It takes about 2-5 minutes to get where yo want, but it it is far away it can take a little longer.

#### FACTS

- . It costs about 10500 €.
- . It can also teleport things.
- . In it can fit 5 people.
- · You can also teleport to other cities or countries, it takes more than commutes.