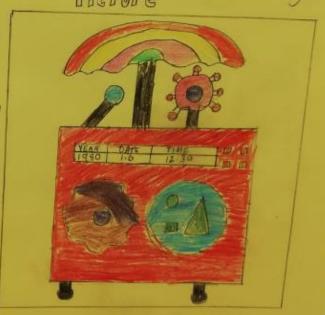

# Time machine

My invention is time machine. It makes the world better place, because you can go back in time and change things that sould be different. Proposed

The time machine works by you start the system, you spin the axel three times, you put the year, time and date on the rectangle, and the last thing you have to do is to pull the mogull up and then it takes few seconds to get to the place, year, I me and date.

see or to change things. The time machine is used for everyones use. It costs in stors, 3,0000. It is made of by metal box, axels, buttons, colde and a moguli.