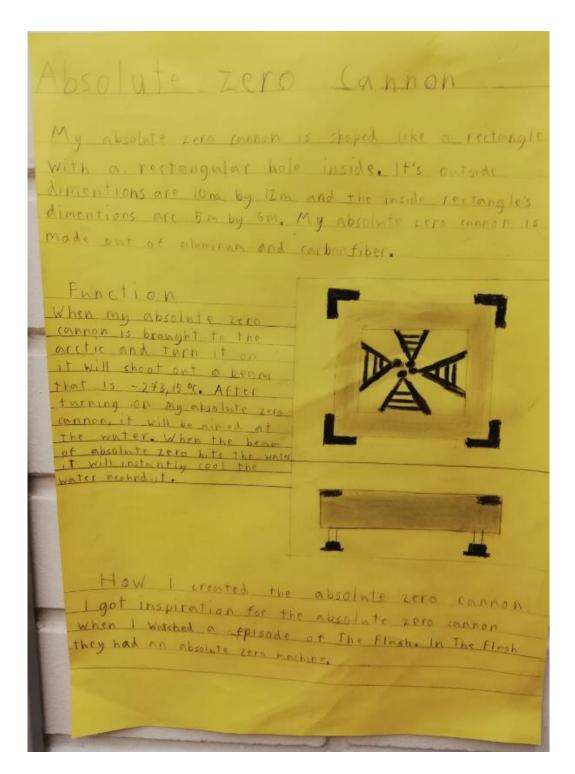

### COVID-SUCKER-19

My invention is a machine that sucks all the corona My cases and hears all the People that have corona My machines name is constrained and it will hear everyone will save the world one do and it will hear everyone. Or at least I hope so I feally nope machine will work.

I built this Machine at my house because was in a variatione. It took my three weeks to get it finished. I started off by building a motor for it but the did not work. So I disassembeled My cars enjoye to It could get power then I but a vacuume cleaner and a really long straw at the end for suching.

I tested it and it worked! I myself had corona so I tested it to my self and really worked. Then I went to my ne ghooms house who also had corona, and it worked again!

Here is a Picture of it