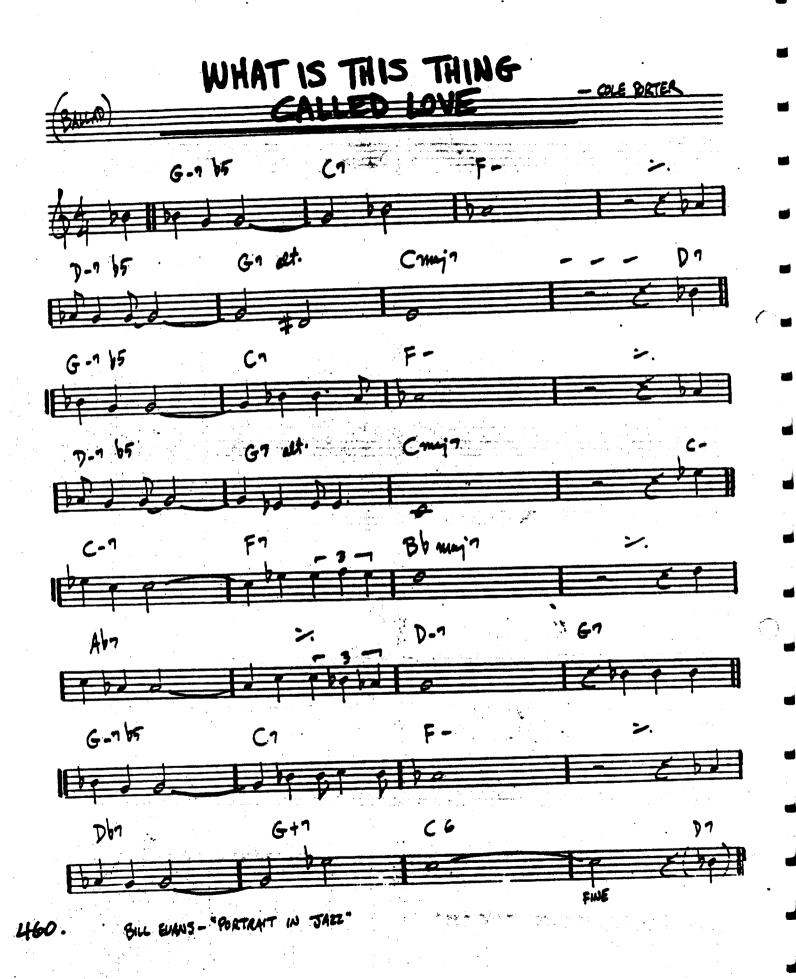

## W Cont.

| WAIT TILL YOU SEE HER                  | WINDOWS                |
|----------------------------------------|------------------------|
| WAITTIN!                               | Y = 171                |
| WAVE                                   | YESTERDAY              |
| WHAT WAS                               | Untitled Tune          |
| ······································ | RIANK MANUSCRIPT PAPER |