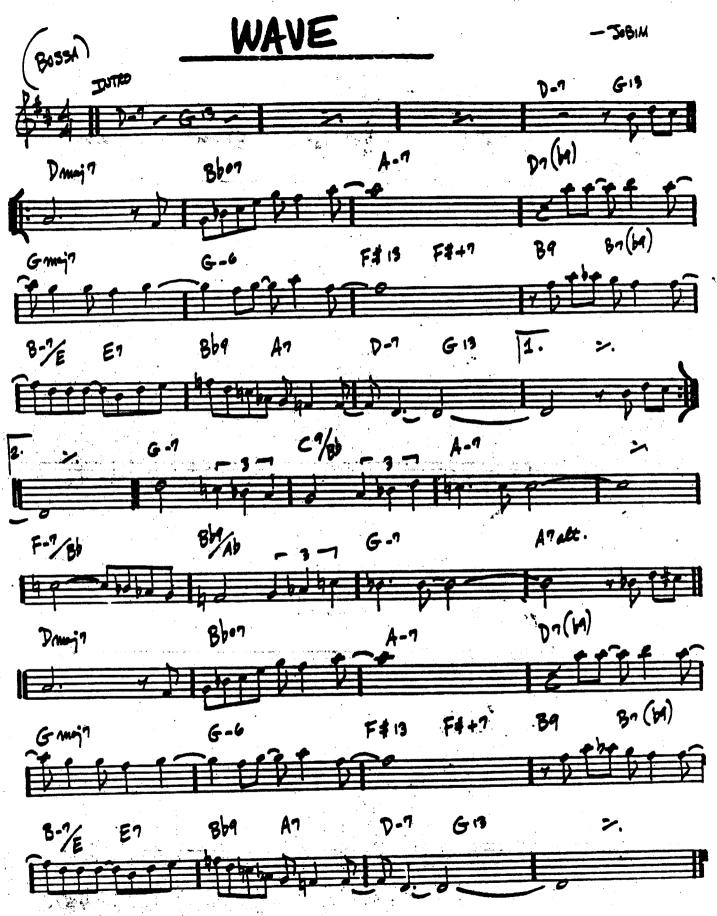

## W Cont.

| WAIT TILL YOU SEE HER                  | WINDOWS                |
|----------------------------------------|------------------------|
| WAITTIN!                               | Y = 171                |
| WAVE                                   | YESTERDAY              |
| WHAT WAS                               | Untitled Tune          |
| ······································ | RIANK MANUSCRIPT PAPER |

452 - ANTONIO CARLAS JOBIN - "WAVE"

()

CHICK OREA - NOW HE SUBS , NOW HE SUBS "

CHICK CORRA-"WURR SPACE

MARANSHUU - " APOCALYPSE

PAT METHBUY - BOM RECORDS