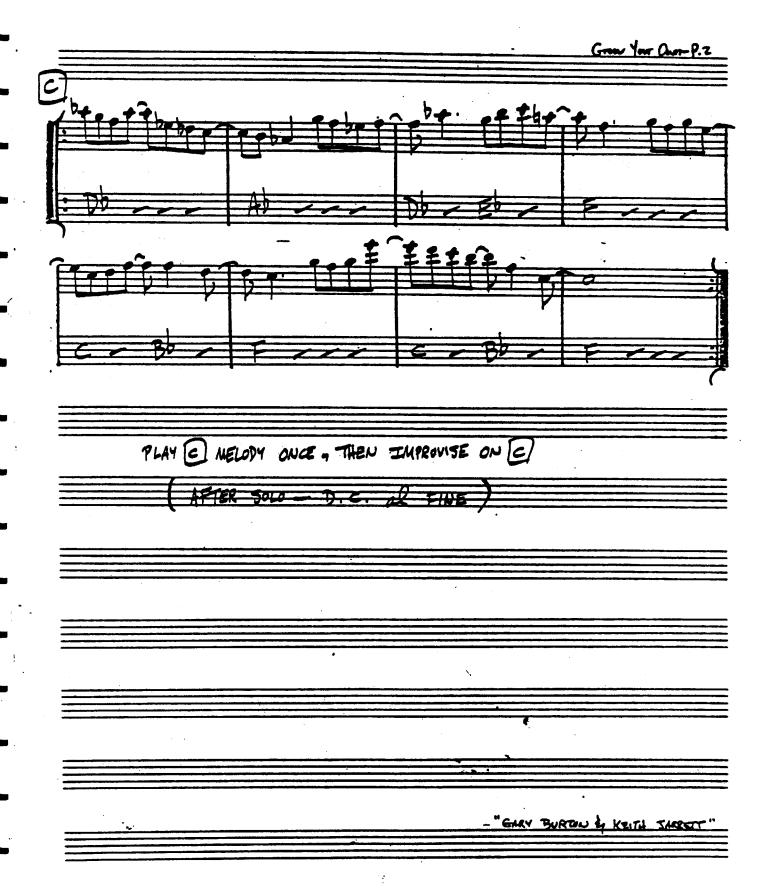

## EQUINOX

\_ John Coltrine

. - -

152. CHICK COREA-"LIGHT AS A FEATHER"

57AU GET2-"CAPTAW MARVEL"

"GARY BURTON & KETTH SARRETT"

180. [OMIT CHORDS IN PARENTHESES DURING SOLOS]
GARY BURTON-"COUNTRY RUADS"

. . . . . .