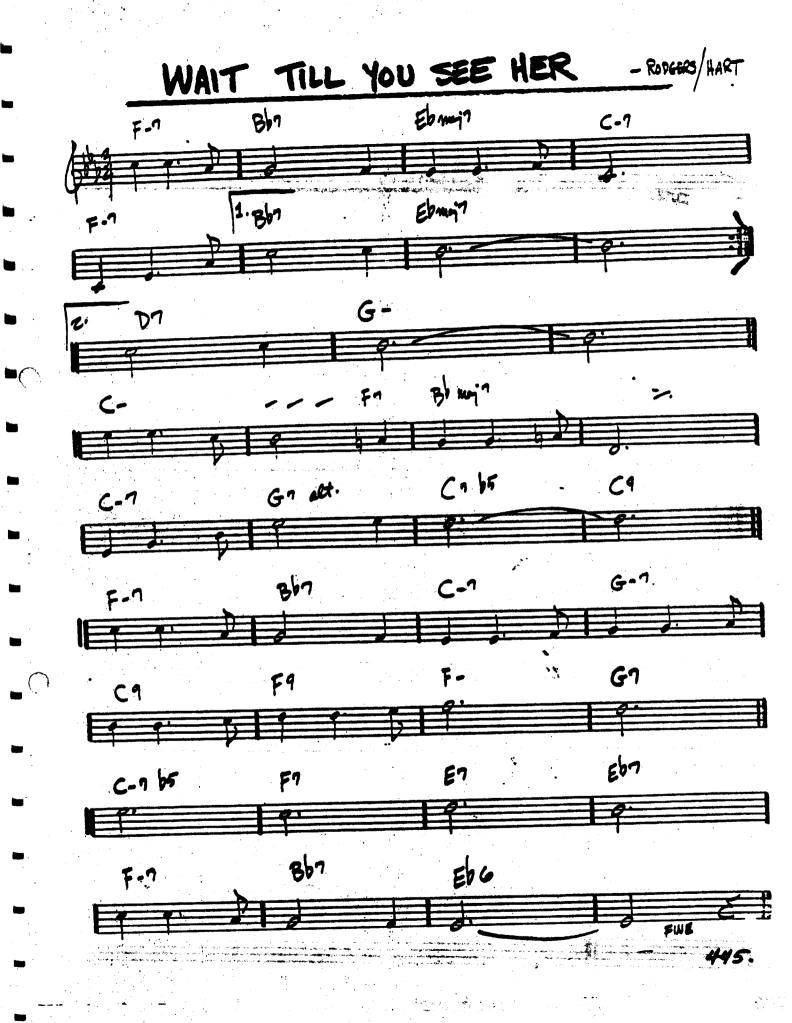

## W Cont.

| WAIT TILL YOU SEE HER                  | WINDOWS                |
|----------------------------------------|------------------------|
| WAITTIN!                               | Y = 171                |
| WAVE                                   | YESTERDAY              |
| WHAT WAS                               | Untitled Tune          |
| ······································ | RIANK MANUSCRIPT PAPER |