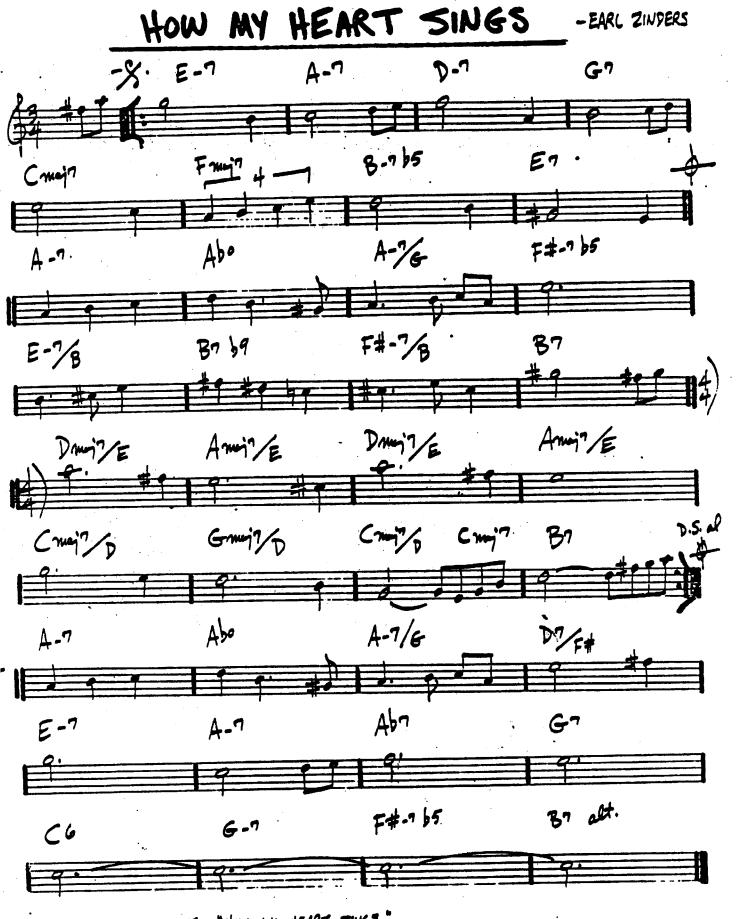

## HOUSE OF JADE

- WAYNE SHORTER

- WAYNE SHORTER - "JU-JU"

202.

04. BILL EVANS - "HOW MY HEART SINES"

216.

218. MJQ - "THE MIDERY JAZZ QUARTET"

D= D- (min) D-7 G-(244)7) 1. Fmaj? 2. Fmg? Ab? Aba Eba G-1 D-(maj 7) G-(muja) G-7 / G-6 A7 C7 69 FMaj7 DT DUKE ELLINGTON - PLAND REFLECTIONS"