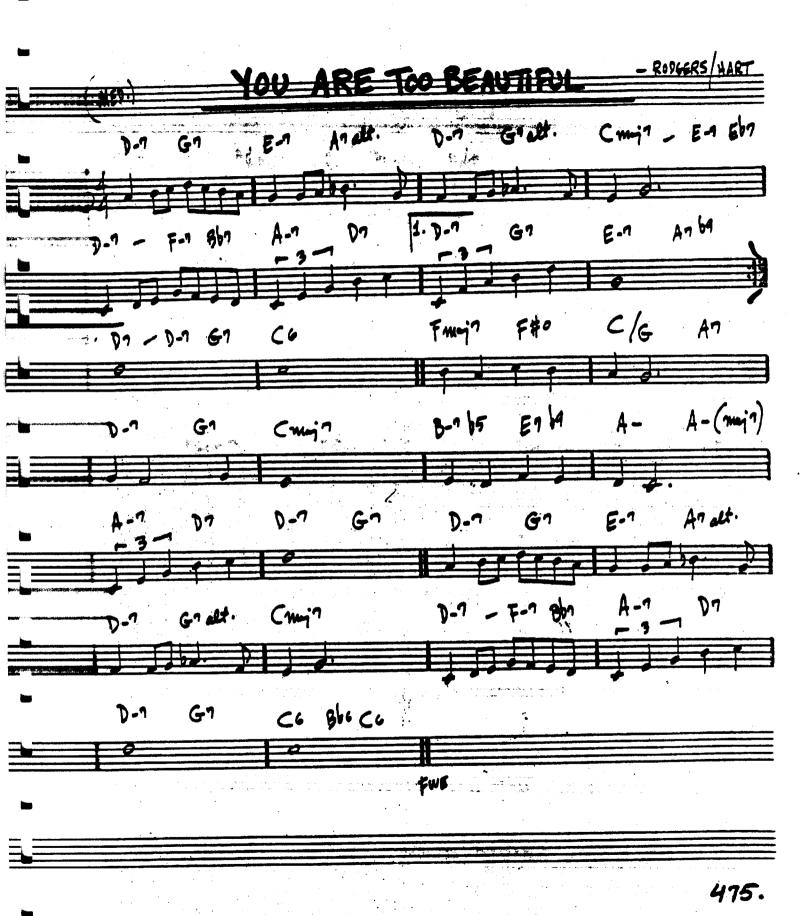

11) p. 474 You Are The Sunshine...

the measures of G-7 / C7sus4 should be read D-7 / G7sus4

THAD ZOUES - WEL LEWIS - " JONES /LEWIS"

4.

8. GARY BURTON -" LOTTY FAKE ANAGRAM"

"MILES PLAYS JAZZ CLASSICS" MILES DAVIS - DAVIS"