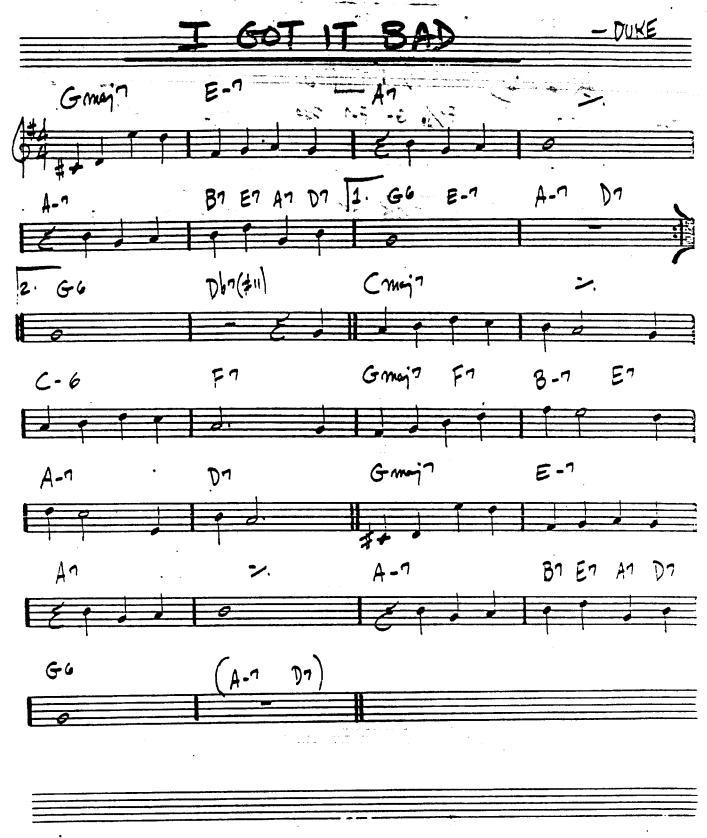

(LMW)

— want shorter













116. NAME SHORTER-"JU-JU"

٠ ,







GARY BORTON -"TURAS"

113











124. "CHARLIE PARKER MEMORIAL - VOL. Z"



DUKE - " 701 BIRTHDAM " 126.

















194. MILES DAVIS - " E.S.P."







EPISTROPHY MONK

## EQUINOX

\_ John Coltrine



























. - -





152. CHICK COREA-"LIGHT AS A FEATHER"

57AU GET2-"CAPTAW MARVEL"

















"GARY BURTON & KETTH SARRETT"









































180. [OMIT CHORDS IN PARENTHESES DURING SOLOS]
GARY BURTON-"COUNTRY RUADS"

























. . . . . .

. . . . . .





BILL EVANS-"CONVERSATIONS WITH MYSELF" 194.













## HOUSE OF JADE

- WAYNE SHORTER



- WAYNE SHORTER - "JU-JU"



202.





04. BILL EVANS - "HOW MY HEART SINES"

























216.





218. MJQ - "THE MIDERY JAZZ QUARTET"









D= D- (min) D-7 G-(244)7) 1. Fmaj? 2. Fmg? Ab? Aba Eba G-1 D-(maj 7) G-(muja) G-7 / G-6 A7 C7 69 FMaj7 DT DUKE ELLINGTON - PLAND REFLECTIONS"









PLAYING CHANGES - INSTE IN

| BROKEN FEEL)                               |            |            |
|--------------------------------------------|------------|------------|
| Db / Eb /                                  | F - E7 -   | A7 / G /   |
| 4                                          |            |            |
| 7/6/                                       | Bh / Br /  | F#7 / Ab / |
| (FULL TIME)                                |            |            |
| Bb7                                        | F7 111 7.  | C7 111 7.  |
|                                            |