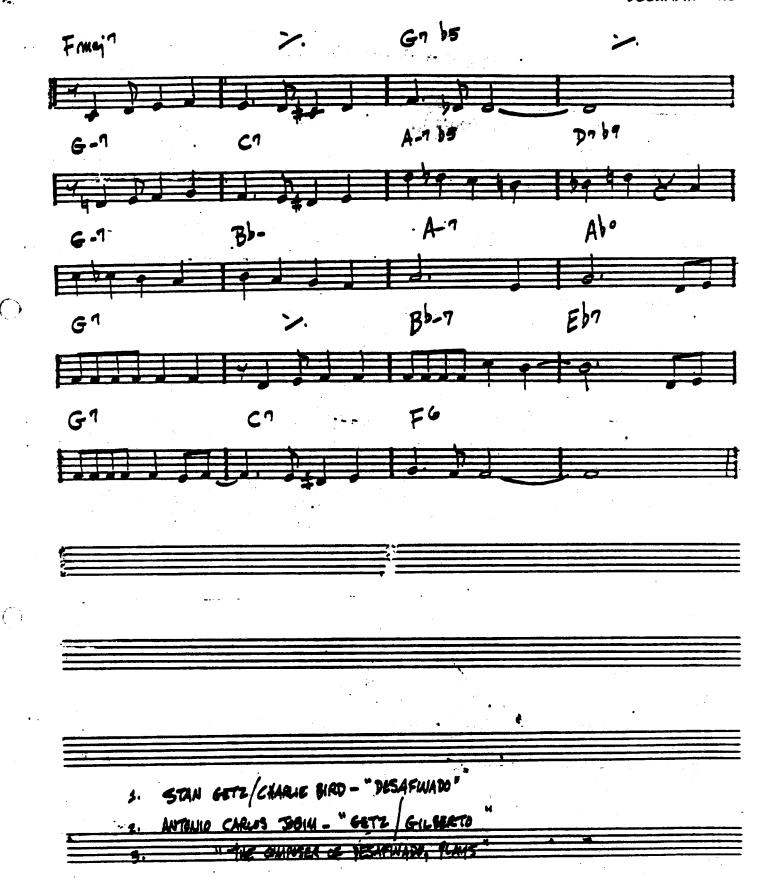

" COLTRANE TIME "

Z66 ·

HERBIE HANCOCK - "MAHPEN VOYAGE"

ze4.

LULYNE SHORTER - " JU-JU"

Z88.

"THE COMPOSER OF DESAFWADO, PLAYS"

- LENDON /M-CARTNEY AT D