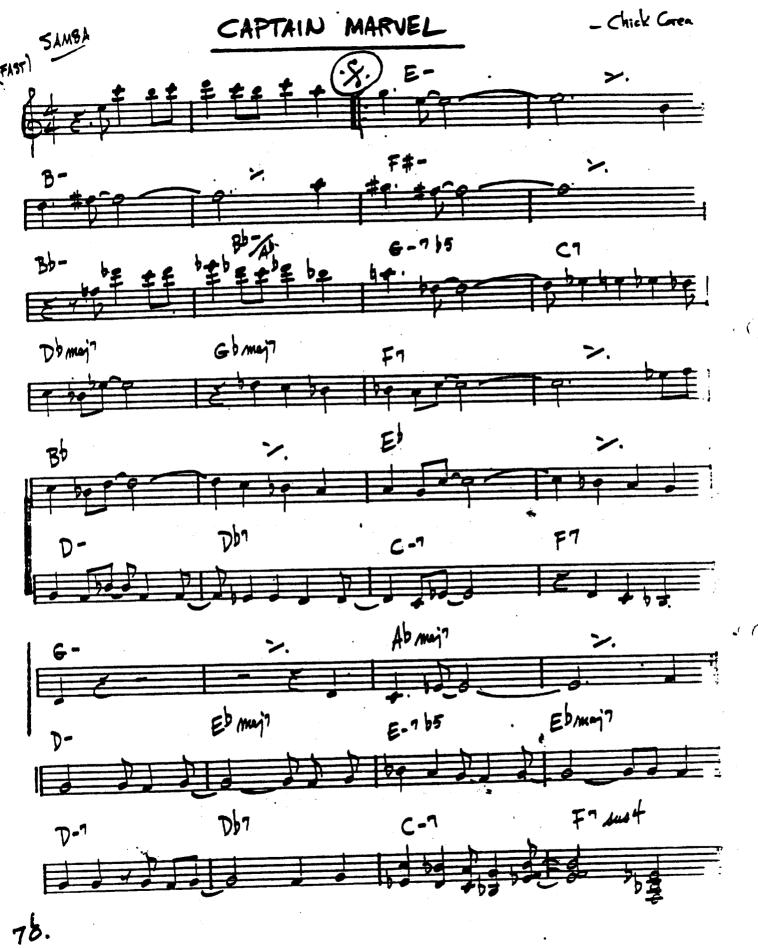

## EQUINOX

\_ John Coltrine

. - -

152. CHICK COREA-"LIGHT AS A FEATHER"

57AU GET2-"CAPTAW MARVEL"

"GARY BURTON & KETTH SARRETT"

180. [OMIT CHORDS IN PARENTHESES DURING SOLOS]
GARY BURTON-"COUNTRY RUADS"

. . . . . .