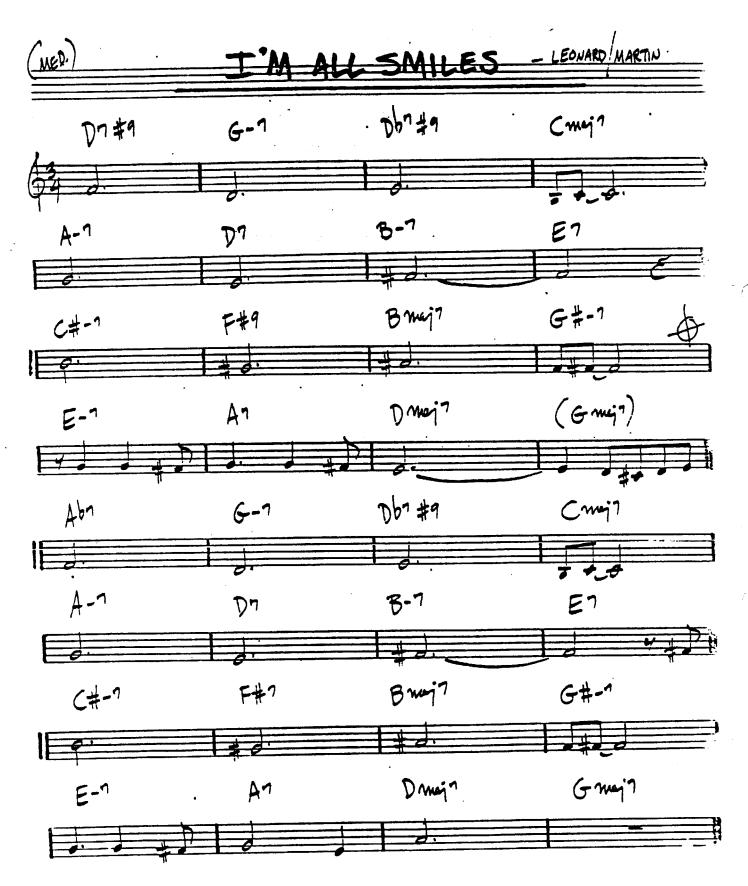

(LMW)

— want shorter













116. NAME SHORTER-"JU-JU"

٠ ,







GARY BORTON -"TURAS"

113











124. "CHARLIE PARKER MEMORIAL - VOL. Z"



DUKE - " 701 BIRTHDAM " 126.

















194. MILES DAVIS - " E.S.P."







EPISTROPHY MONK

## EQUINOX

\_ John Coltrine



























. - -





152. CHICK COREA-"LIGHT AS A FEATHER"

57AU GET2-"CAPTAW MARVEL"

















"GARY BURTON & KETTH SARRETT"









































180. [OMIT CHORDS IN PARENTHESES DURING SOLOS]
GARY BURTON-"COUNTRY RUADS"

























. . . . . .

. . . . . .





BILL EVANS-"CONVERSATIONS WITH MYSELF" 194.













## HOUSE OF JADE

- WAYNE SHORTER



- WAYNE SHORTER - "JU-JU"



202.





04. BILL EVANS - "HOW MY HEART SINES"

























216.





218. MJQ - "THE MIDERY JAZZ QUARTET"









D= D- (min) D-7 G-(244)7) 1. Fmaj? 2. Fmg? Ab? Aba Eba G-1 D-(maj 7) G-(muja) G-7 / G-6 A7 C7 69 FMaj7 DT DUKE ELLINGTON - PLAND REFLECTIONS"









PLAYING CHANGES - INSTE IN

| BROKEN FEEL)                               |            |            |
|--------------------------------------------|------------|------------|
| Db / Eb /                                  | F - E7 -   | A7 / G /   |
| 4                                          |            |            |
| 7/6/                                       | Bh / Br /  | F#7 / Ab / |
| (FULL TIME)                                |            |            |
| Bb7                                        | F7 111 7.  | C7 111 7.  |
|                                            |