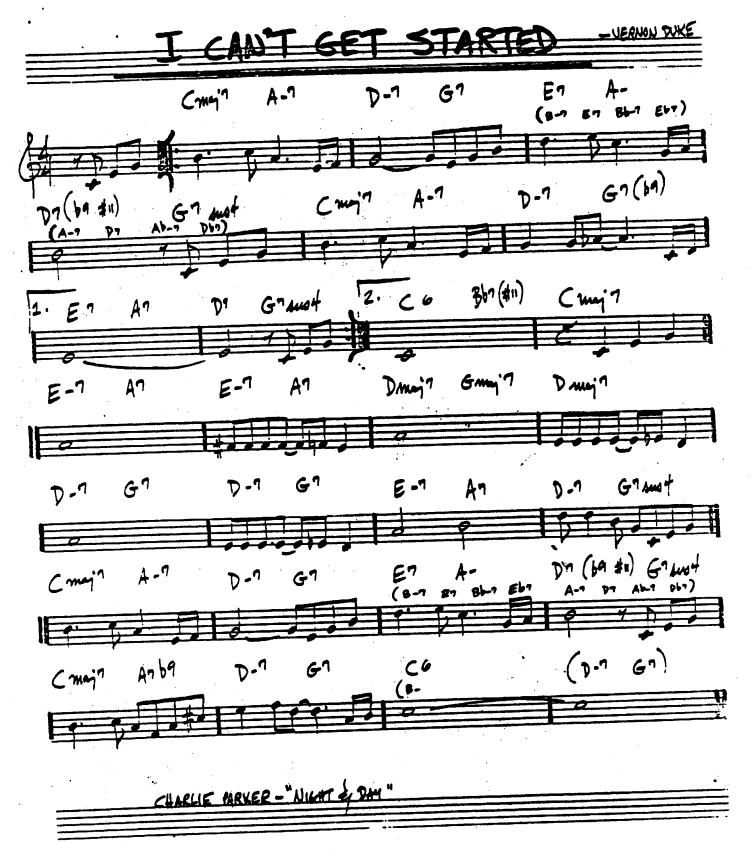

3) p. 162 Four On Six

Meas. 13: (G-7) 1st two notes are D's

4) p. 234 Invitation

1st 2 bars of coda should be B<sup>7#11</sup>

5) p. 281 Maiden Voyage

Meas. 3: vamp in bass clef should be same as in 1st meas