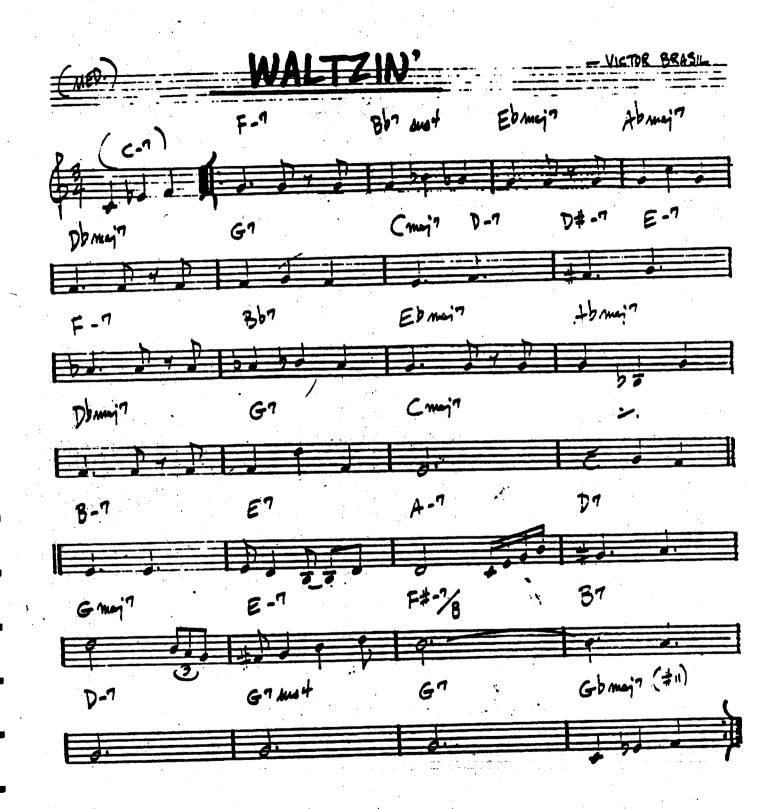

## W Cont.

| WAIT TILL YOU SEE HER                  | WINDOWS                |
|----------------------------------------|------------------------|
| WAITTIN!                               | Y = 171                |
| WAVE                                   | YESTERDAY              |
| WHAT WAS                               | Untitled Tune          |
| ······································ | RIANK MANUSCRIPT PAPER |