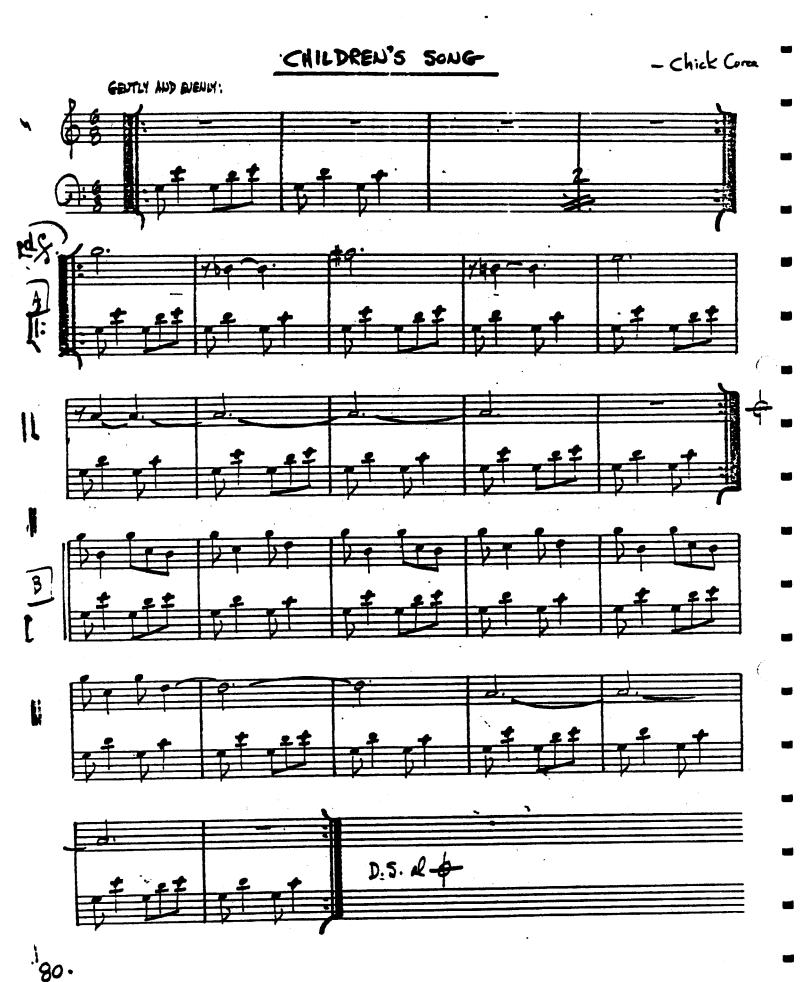

s should be F#'s

10) p. 466 Windows

Meas. 16: should be quarter notes Cb, Bb and Ab

11) p. 474 You Are The Sunshine...

the measures of G-7 / C7sus4 should be read D-7 / G7sus4





THAD ZOUES - WEL LEWIS - " JONES /LEWIS"





4.









8. GARY BURTON -" LOTTY FAKE ANAGRAM"







"MILES PLAYS JAZZ CLASSICS" MILES DAVIS - DAVIS"

Il



2. BILL EVANS - " SUNDAM AT THE VILLAGE VANGENERS"









16.

























































## BLACK DIAMOND

ROLAND KIRK



## BLACK NARCISSUS

- Toe Hendersan

















*;*4.















GARY BURTON -"GOOD VIBES"







MANUAL DISTRIBUTION BATTER TOTAL PROPERTY OF THE PARTY OF THE PA 田里月田上日中学员 

65



GARY BURTON-"HOW QUARTET"



















16. GARY BURTON - STEVE SURLOW - "HOTE RELLO"







 $\bigcirc$ 

















SLOW - DUKE ELLINGTON

.88<sup>1</sup>.











"GARY SHETON & KETTE SHEET"

































(LMW)

— want shorter













116. NAME SHORTER-"JU-JU"

٠ ,







GARY BORTON -"TURAS"

113











124. "CHARLIE PARKER MEMORIAL - VOL. Z"



DUKE - " 701 BIRTHDAM " 126.

















194. MILES DAVIS - " E.S.P."







EPISTROPHY MONK

## EQUINOX

\_ John Coltrine



























. - -





152. CHICK COREA-"LIGHT AS A FEATHER"

57AU GET2-"CAPTAW MARVEL"

















"GARY BURTON & KETTH SARRETT"









































180. [OMIT CHORDS IN PARENTHESES DURING SOLOS]
GARY BURTON-"COUNTRY RUADS"

























. . . . . .

. . . . . .





BILL EVANS-"CONVERSATIONS WITH MYSELF" 194.













## HOUSE OF J