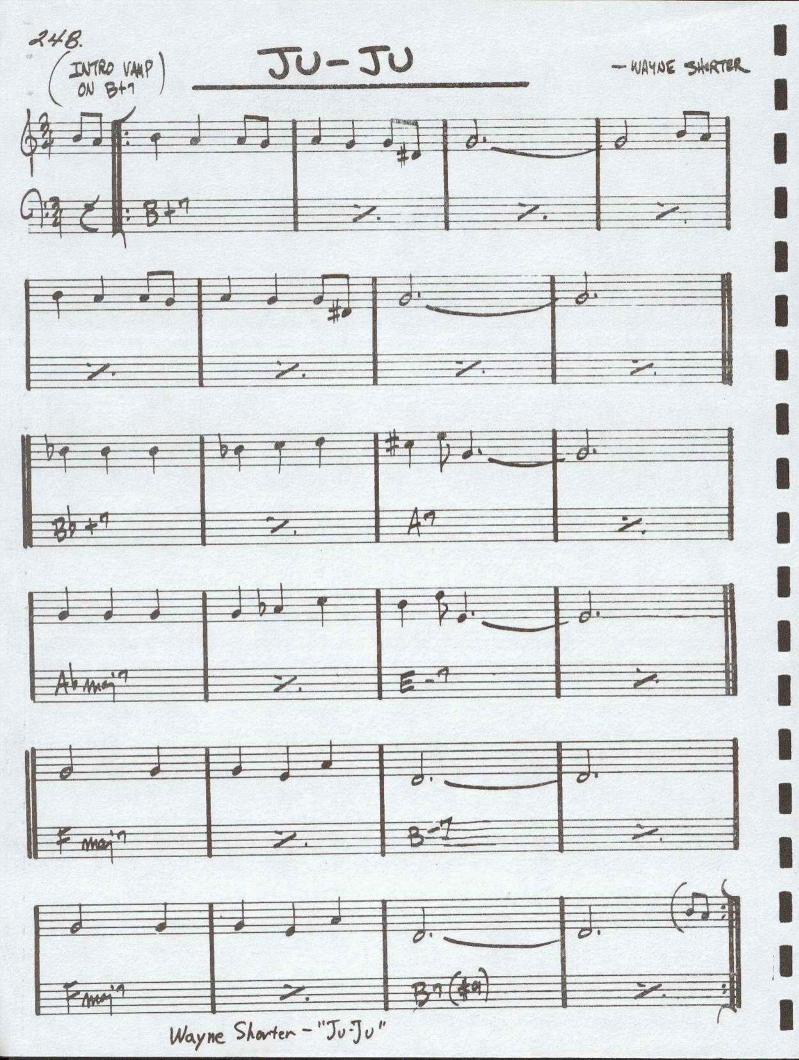

 $\bigcirc$ 

SLOW - DUKE ELLINGTON

.88<sup>1</sup>.

"GARY SHETON & KETTE SHEET"

(LMW)

— want shorter

116. NAME SHORTER-"JU-JU"

٠ ,

## HOUSE OF JADE

- WAYNE SHORTER

- WAYNE SHORTER - "JU-JU"

202.

04. BILL EVANS - "HOW MY HEART SINES"

216.

218. MJQ - "THE MIDERY JAZZ QUARTET"

D= D- (min) D-7 G-(244)7) 1. Fmaj? 2. Fmg? Ab? Aba Eba G-1 D-(maj 7) G-(muja) G-7 / G-6 A7 C7 69 FMaj7 DT DUKE ELLINGTON - PLAND REFLECTIONS"