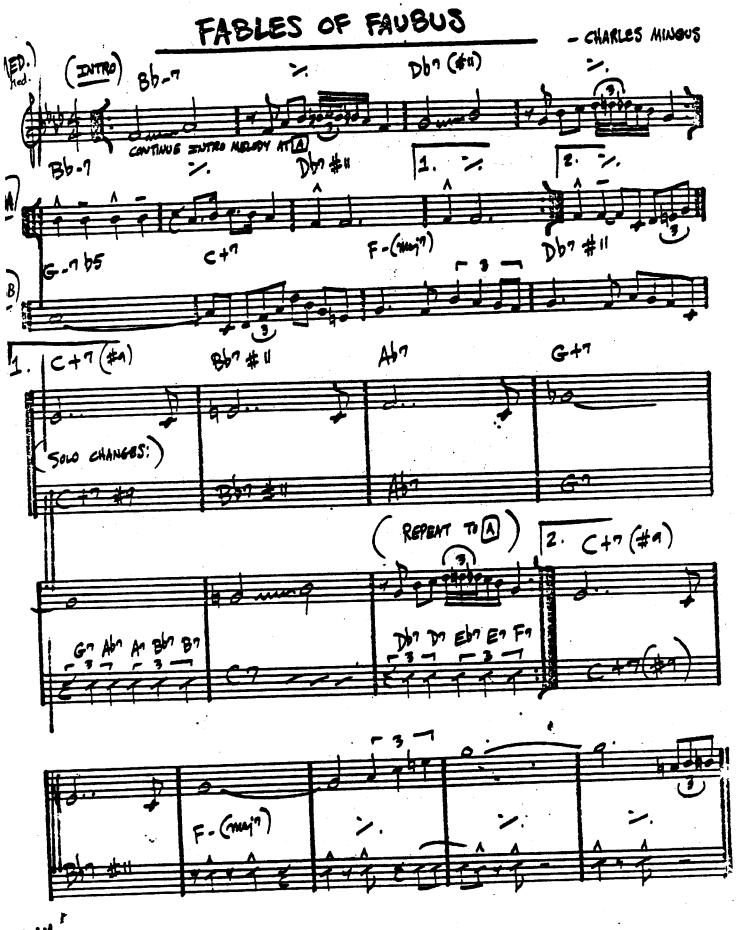

## ISOTOPE

- JOE HENDERSON

240. (SUING) - JOHN CARISI GERRY MULLIGAN - "A CONCERT IN JAZZ"

CHARLES MINGUS - "BETTER GIT IT IN YOUR SOUL"