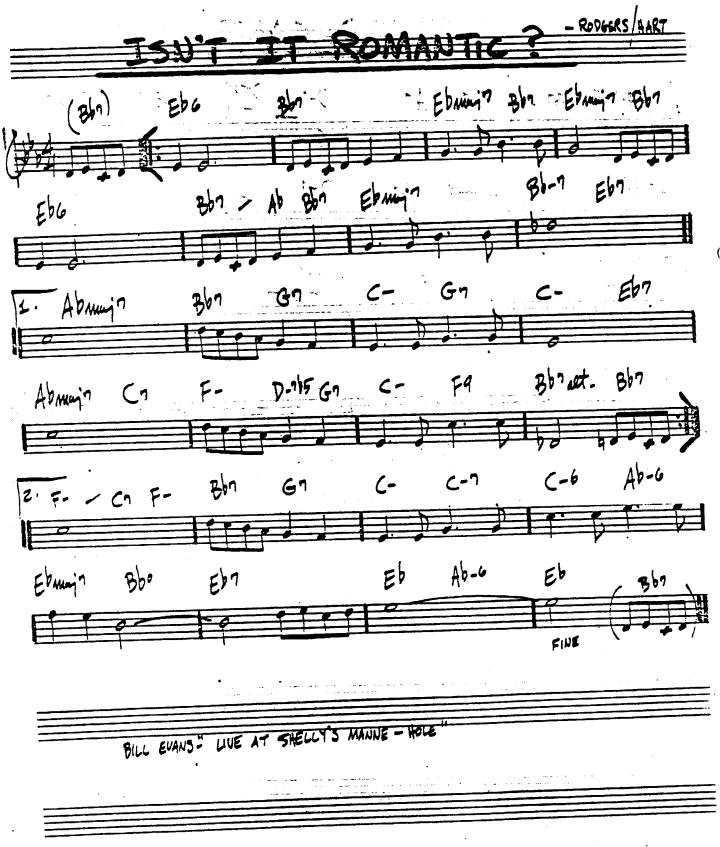

|            |            |
| Bb7                                        | F7 111 7.  | C7 111 7.  |
|                                            |            |            |
| G <sup>1</sup> /// //.                     | A57 7.     | Eb7//- >.  |
|                                            |            |            |
| Bb7 >                                      | Fn 111 '1. | F#7// -/-  |
|                                            |            |            |
| GARY BURTON / STENE SWALLOW - "HOTEL HELD" |            |            |





BILL EVANS - "INTERPLAY"

"PEACE PIECES"







MOTATIVEE KAPER / WEBSTER Bb7 Eb-7 Db7 (b9) Gb7 (alt.) E7(alt.) D7 (alt.) Dr (ett.) G7 (alt.) E-1 65 F7 (alt.) Pbo (alt.) Eb-(mi7) "THE MASTER - JOHN COLTRANE

. . . .

BILL EVANS - "INTUITION"





-236.





## ISOTOPE

- JOE HENDERSON



240. (SUING) - JOHN CARISI GERRY MULLIGAN - "A CONCERT IN JAZZ"









CHARLES MINGUS - "BETTER GIT IT IN YOUR SOUL"





## JOURNEY TO RECIFE









50 · "Charles mugus & frieurs in concert"





PLAY 6 BAR BREAK ONLY ON HEAD

GARY SURTON - LUFTY FAKE ANAGRAM"



254.







STAN GETZ - "CAPTAW MARNEL"











GARY BURTON - GOOD VIBES



Z61.191



" COLTRANE TIME "







Z66 ·































HERBIE HANCOCK - "MAHPEN VOYAGE"







ze4.





LULYNE SHORTER - " JU-JU"





Z88.

"THE COMPOSER OF DESAFWADO, PLAYS"





- LENDON /M-CARTNEY AT D





z94.









J.F. - " JOE FARREL QUARTET

MOMENT'S NOTICE - COLTRANE (UP)

JOHN COLTRINE - "BLUE TRAIN"











GARY BURTON - "A GENUIUS TONG FUNERAL" MICHAEL GIBBS - "JUST AHEAD"