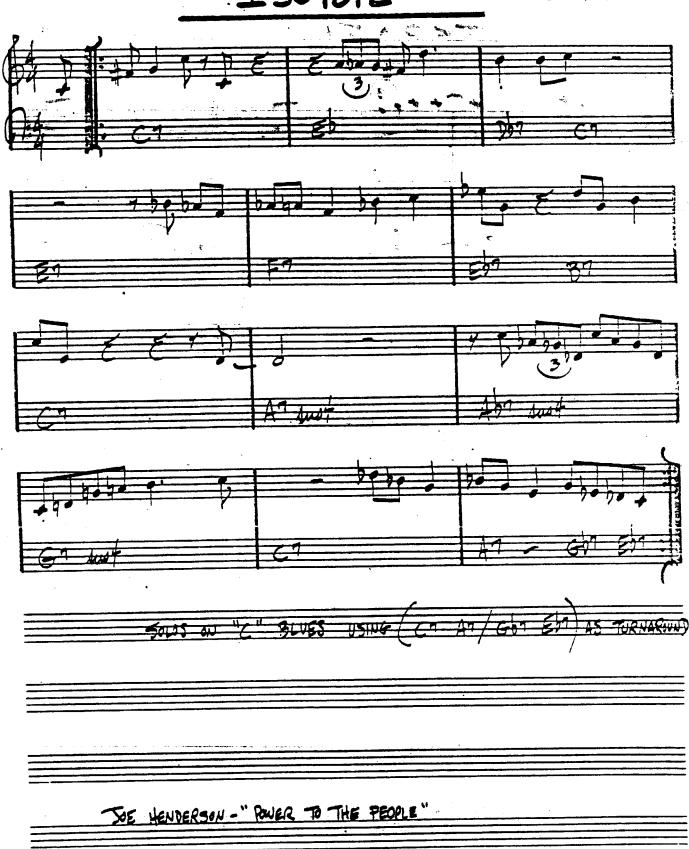

## ISOTOPE

- JOE HENDERSON

240. (SUING) - JOHN CARISI GERRY MULLIGAN - "A CONCERT IN JAZZ"

CHARLES MINGUS - "BETTER GIT IT IN YOUR SOUL"