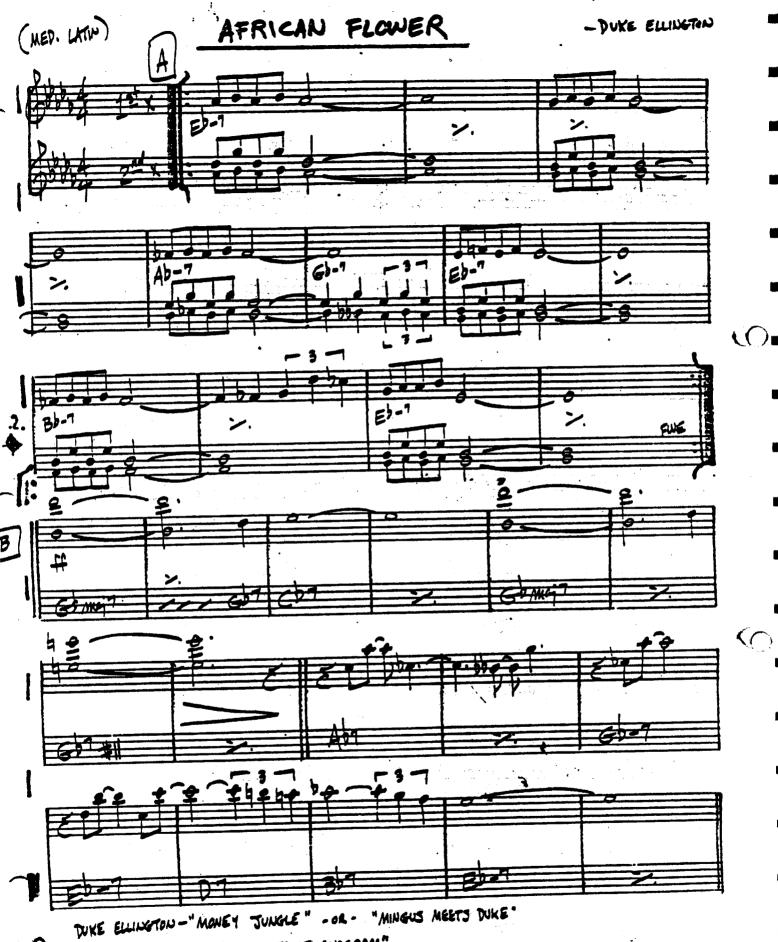

(G-7) 1st two notes are D's

4) p. 234 Invitation

1st 2 bars of coda should be B<sup>7#11</sup>

5) p. 281 Maiden Voyage

Meas. 3: vamp in bass clef should be same as in 1st meas

6) p. 310 My One And Only Love

The Changes in the 1st six bars of the last eight should be same as 1st six bars of tune

7) p. 319 Nic's Dream

Meas. 8 of (B): changes should be  $E^{-7}/A^{7}/.$ 

8) p. 381 The Shadow Of Your Smile

Meas. 22: the B should be an A (bar of  $D^7$ )

9) p. 402 Space Circus

at the (Dal Segno) sign and in the 2nd ending: the bass figure: all G's should be F#'s

10) p. 466 Windows

Meas. 16: should be quarter notes Cb, Bb and Ab

11) p. 474 You Are The Sunshine...

the measures of G-7 / C7sus4 should be read D-7 / G7sus4





THAD ZOUES - WEL LEWIS - " JONES /LEWIS"





4.









8. GARY BURTON -" LOTTY FAKE ANAGRAM"







"MILES PLAYS JAZZ CLASSICS" MILES DAVIS - DAVIS"

Il



2. BILL EVANS - " SUNDAM AT THE VILLAGE VANGENERS"









16.

























































## BLACK DIAMOND

ROLAND KIRK



## BLACK NARCISSUS

- Toe Hendersan

















*;*4.















GARY BURTON -"GOOD VIBES"







MANUAL DISTRIBUTION BATTER TOTAL PROPERTY OF THE PARTY OF THE PA 田里月田上日中学员 

65



GARY BURTON-"HOW QUARTET"



















16. GARY BURTON - STEVE SURLOW - "HOTE RELLO"







 $\bigcirc$ 

















SLOW - DUKE ELLINGTON

.88<sup>1</sup>.











"GARY SHETON & KETTE SHEET"

































(LMW)

— want shorter













116. NAME SHORTER-"JU-JU"

٠ ,







GARY BORTON -"TURAS"

113











124