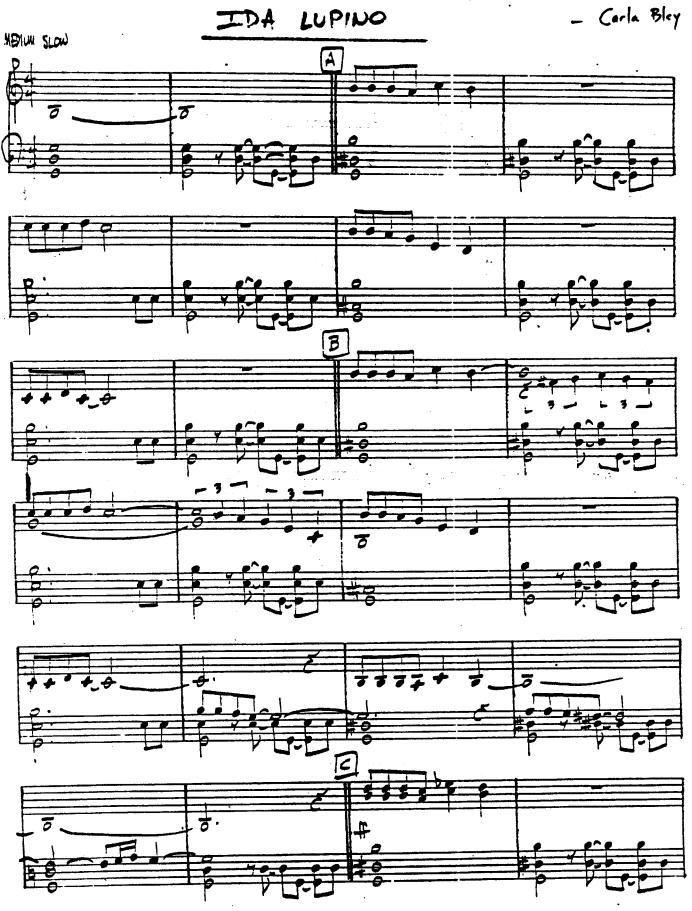

(LMW)

— want shorter













116. NAME SHORTER-"JU-JU"

٠ ,







GARY BORTON -"TURAS"

113











124. "CHARLIE PARKER MEMORIAL - VOL. Z"



DUKE - " 701 BIRTHDAM " 126.

















194. MILES DAVIS - " E.S.P."







EPISTROPHY MONK

## EQUINOX

\_ John Coltrine



























. - -





152. CHICK COREA-"LIGHT AS A FEATHER"

57AU GET2-"CAPTAW MARVEL"

















"GARY BURTON & KETTH SARRETT"









































180. [OMIT CHORDS IN PARENTHESES DURING SOLOS]
GARY BURTON-"COUNTRY RUADS"

























. . . . . .

. . . . . .





BILL EVANS-"CONVERSATIONS WITH MYSELF" 194.













## HOUSE OF JADE

- WAYNE SHORTER



- WAYNE SHORTER - "JU-JU"



202.





04. BILL EVANS - "HOW MY HEART SINES"

























216.





218. MJQ - "THE MIDERY JAZZ QUARTET"









D= D- (min) D-7 G-(244)7) 1. Fmaj? 2. Fmg? Ab? Aba Eba G-1 D-(maj 7) G-(muja) G-7 / G-6 A7 C7 69 FMaj7 DT DUKE ELLINGTON - PLAND REFLECTIONS"









PLAYING CHANGES - INSTE IN

| BROKEN FEEL)                               |            |            |
|--------------------------------------------|------------|------------|
| Db / Eb /                                  | F - E7 -   | A7 / G /   |
| 4                                          |            |            |
| 7/6/                                       | Bh / Br /  | F#7 / Ab / |
| (FULL TIME)                                |            |            |
| Bb7                                        | F7 111 7.  | C7 111 7.  |
|