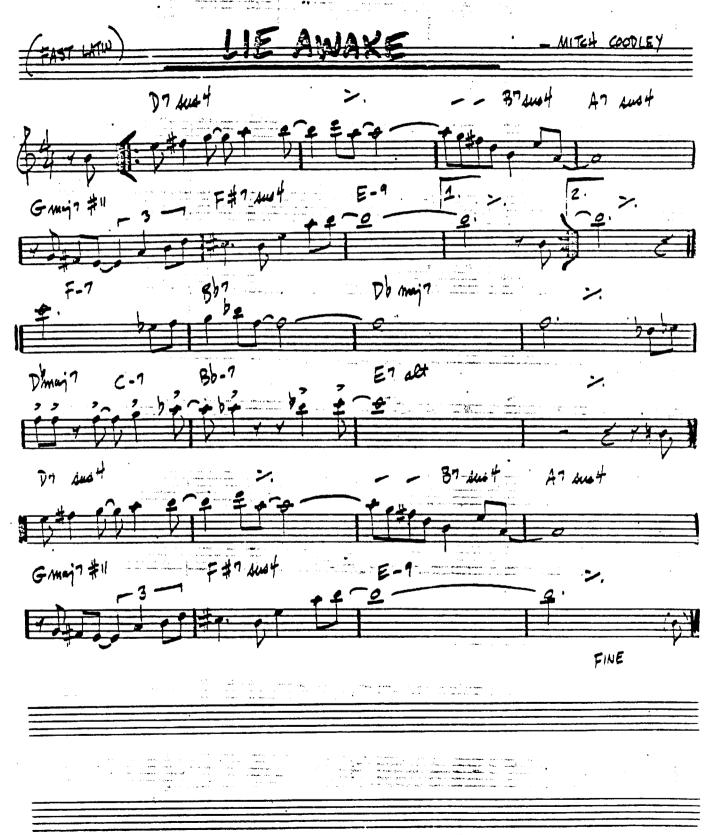

F#7// -/-  |
|                                            |            |            |
| GARY BURTON / STENE SWALLOW - "HOTEL HELD" |            |            |





BILL EVANS - "INTERPLAY"

"PEACE PIECES"







MOTATIVEE KAPER / WEBSTER Bb7 Eb-7 Db7 (b9) Gb7 (alt.) E7(alt.) D7 (alt.) Dr (ett.) G7 (alt.) E-1 65 F7 (alt.) Pbo (alt.) Eb-(mi7) "THE MASTER - JOHN COLTRANE

. . . .

BILL EVANS - "INTUITION"





-236.





## ISOTOPE

- JOE HENDERSON



240. (SUING) - JOHN CARISI GERRY MULLIGAN - "A CONCERT IN JAZZ"









CHARLES MINGUS - "BETTER GIT IT IN YOUR SOUL"





## JOURNEY TO RECIFE









50 · "Charles mugus & frieurs in concert"





PLAY 6 BAR BREAK ONLY ON HEAD

GARY SURTON - LUFTY FAKE ANAGRAM"



254.







STAN GETZ - "CAPTAW MARNEL"











GARY BURTON - GOOD VIBES



Z61.191



" COLTRANE TIME "







Z66 ·































HERBIE HANCOCK - "MAHPEN VOYAGE"







ze4.





LULYNE SHORTER - " JU-JU"





Z88.

"THE COMPOSER OF DESAFWADO, PLAYS"





- LENDON /M-CARTNEY AT D





z94.









J.F. - " JOE FARREL QUARTET

MOMENT'S NOTICE - COLTRANE (UP)

JOHN COLTRINE - "BLUE TRAIN"











GARY BURTON - "A GENUIUS TONG FUNERAL" MICHAEL GIBBS - "JUST AHEAD"









ENLIN UNICHTWE "









312.





MILES DAVIS - GIL EVANS -" MILES AHEAD"













WAWE SHORTER - "NIGHT DREAMER"



322. JOHN COLTRANE - "COLTRANE'S SOUND"



















(Even 8472) CHICK COREA INTRO (G-11)

























FREDDIE HUBBARD." THE NIGHT OF THE COOKERS- VOL. 1 "







BILL BANS - " PORTRATT IN JAZZ"

PERANCING (NO BLUES

Augus.