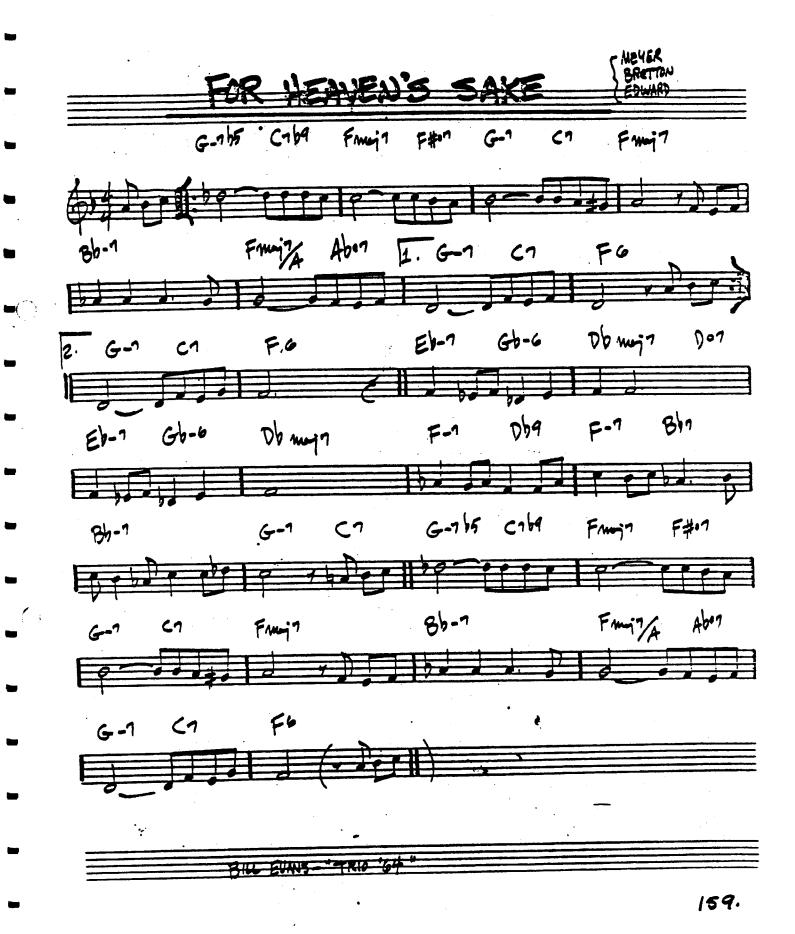

3) p. 162 Four On Six

Meas. 13: (G-7) 1st two notes are D's

4) p. 234 Invitation

1st 2 bars of coda should be B<sup>7#11</sup>

5) p. 281 Maiden Voyage

Meas. 3: vamp in bass clef should be same as in 1st meas