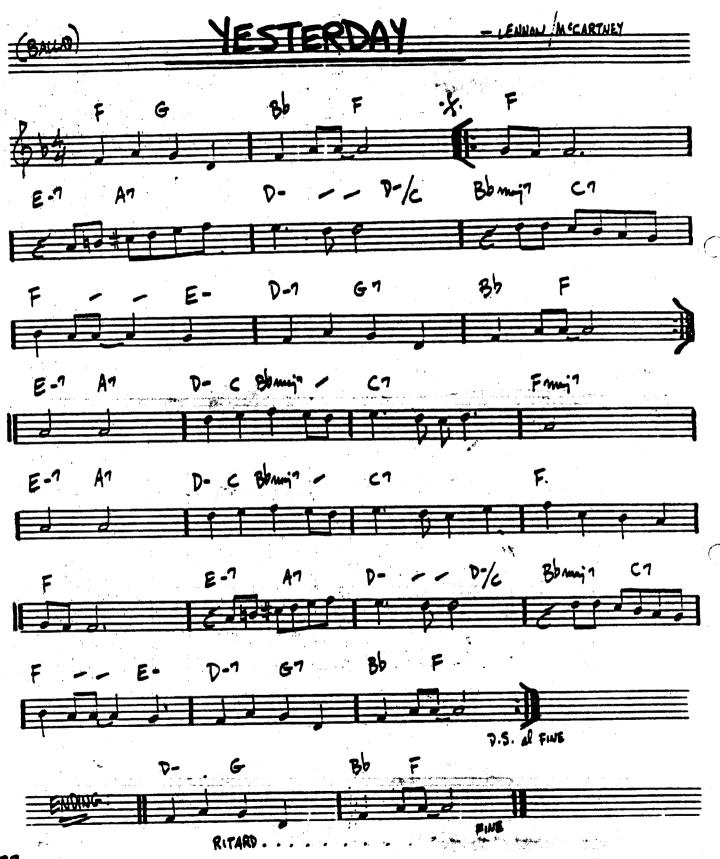

## W Cont.

| WAIT TILL YOU SEE HER                  | WINDOWS                |
|----------------------------------------|------------------------|
| WAITTIN!                               | Y = 171                |
| WAVE                                   | YESTERDAY              |
| WHAT WAS                               | Untitled Tune          |
| ······································ | RIANK MANUSCRIPT PAPER |