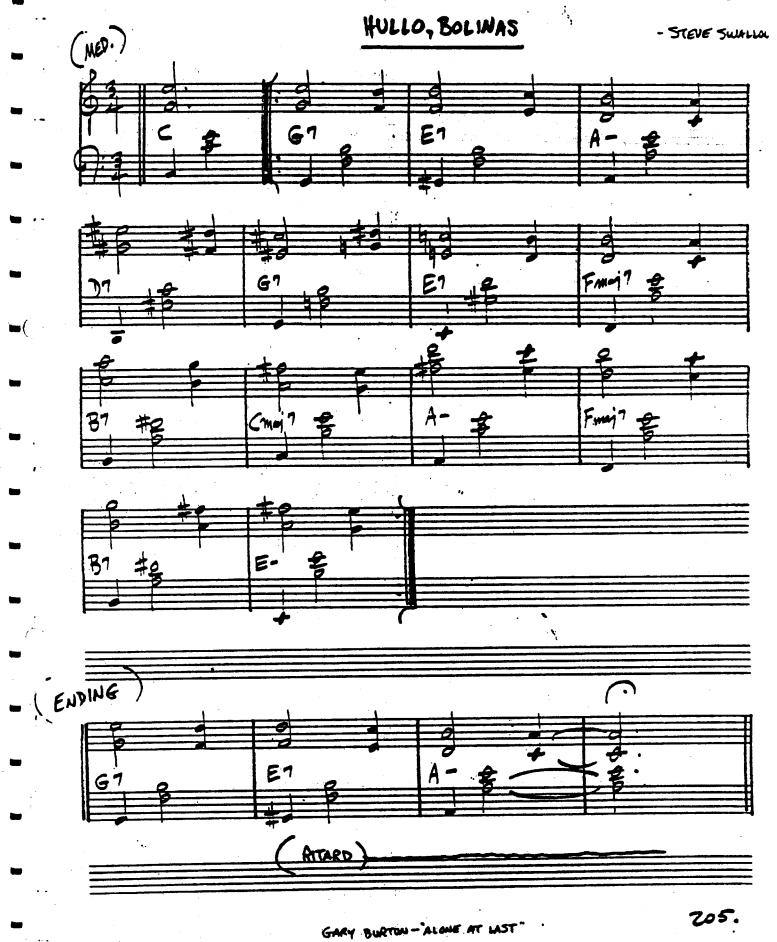

## HOUSE OF JADE

- WAYNE SHORTER

- WAYNE SHORTER - "JU-JU"

202.

04. BILL EVANS - "HOW MY HEART SINES"

216.

218. MJQ - "THE MIDERY JAZZ QUARTET"

D= D- (min) D-7 G-(244)7) 1. Fmaj? 2. Fmg? Ab? Aba Eba G-1 D-(maj 7) G-(muja) G-7 / G-6 A7 C7 69 FMaj7 DT DUKE ELLINGTON - PLAND REFLECTIONS"