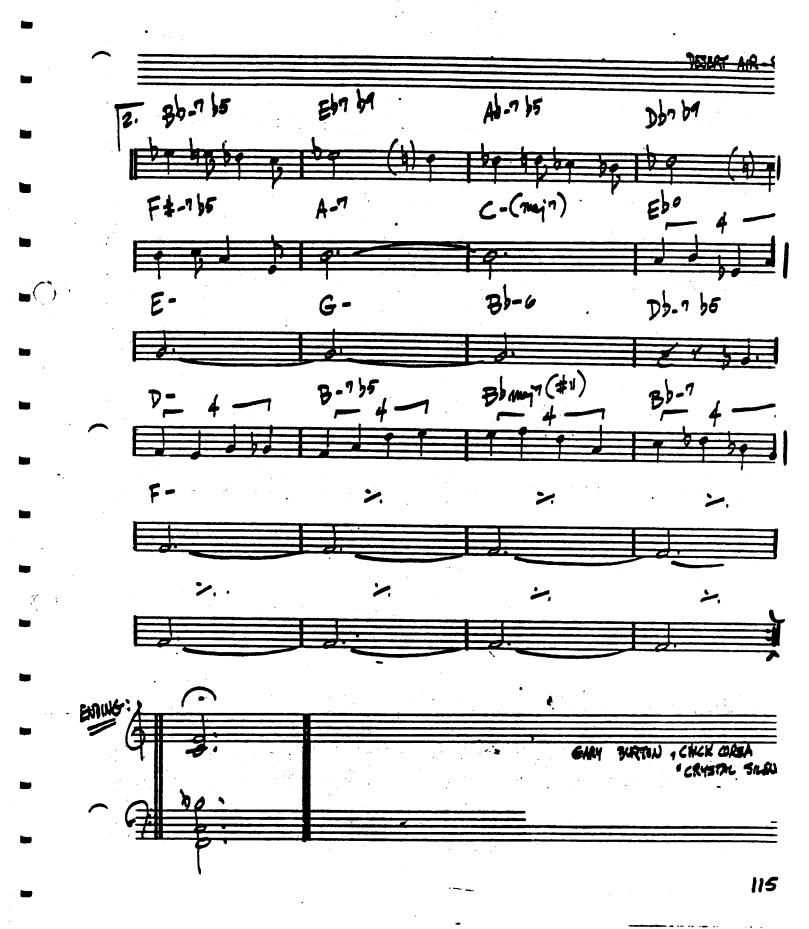

## SAME SHAME

- BOBBY HUTCHERSON

BOBBY HUTCHERSON - "TOTAL ECLIPSE"

PLAY WHOLE FORM AGAIN AND THEN TAKE Z'M ENDING ON NEXT MGE:

376 . CHICK COREA - " ATHE OF THE "TO BALLTY".
GARY BURTON & CHICK CHEEK - " CRYSTAL SHENCE"