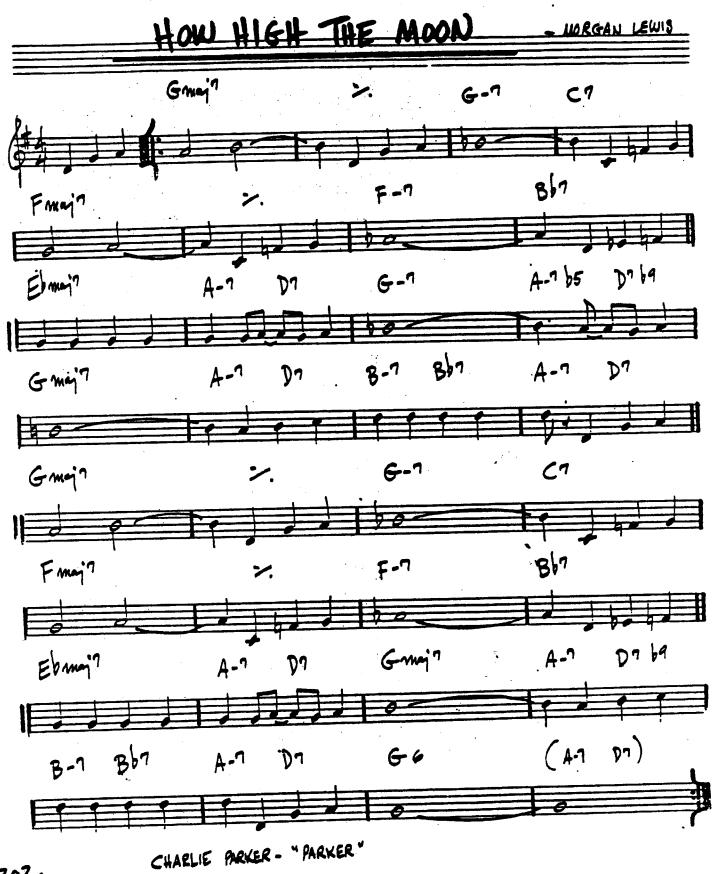

## HOUSE OF JADE

- WAYNE SHORTER

- WAYNE SHORTER - "JU-JU"

202.

04. BILL EVANS - "HOW MY HEART SINES"

216.

218. MJQ - "THE MIDERY JAZZ QUARTET"

D= D- (min) D-7 G-(244)7) 1. Fmaj? 2. Fmg? Ab? Aba Eba G-1 D-(maj 7) G-(muja) G-7 / G-6 A7 C7 69 FMaj7 DT DUKE ELLINGTON - PLAND REFLECTIONS"