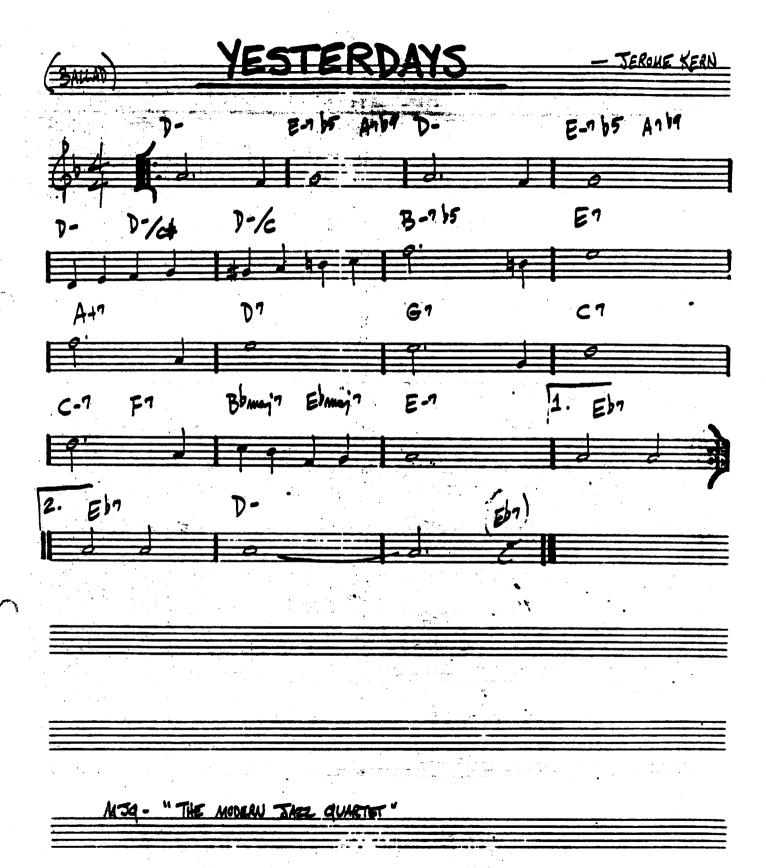

## W Cont.

| WAIT TILL YOU SEE HER                  | WINDOWS                |
|----------------------------------------|------------------------|
| WAITTIN!                               | Y = 171                |
| WAVE                                   | YESTERDAY              |
| WHAT WAS                               | Untitled Tune          |
| ······································ | RIANK MANUSCRIPT PAPER |