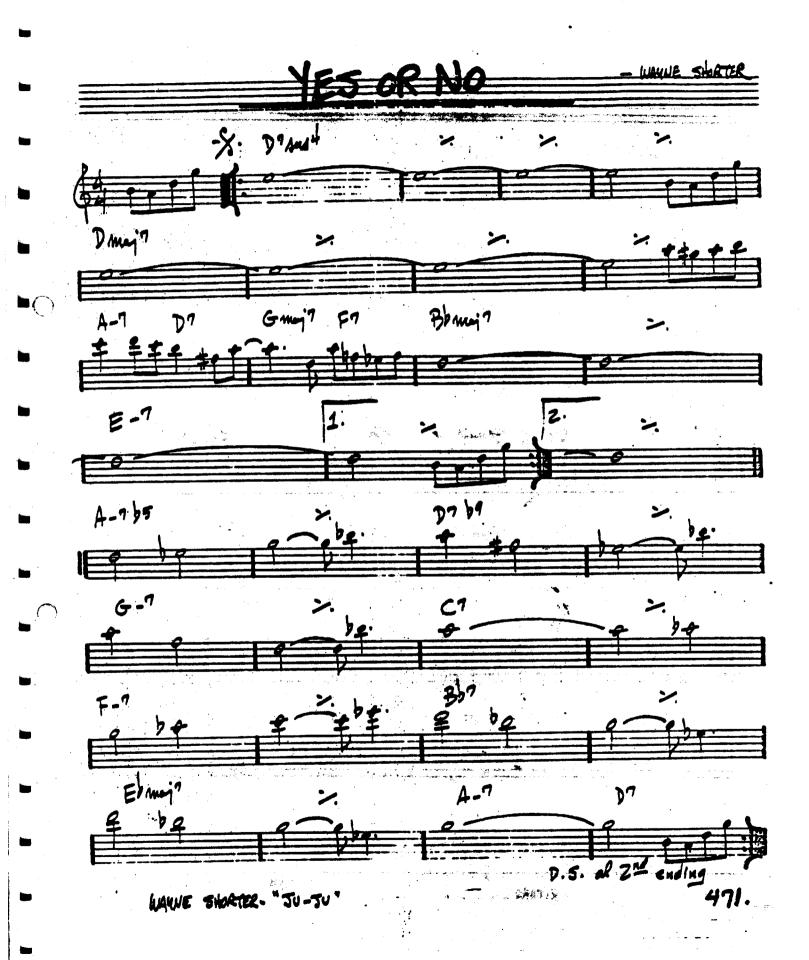

 $\bigcirc$ 

SLOW - DUKE ELLINGTON

.88<sup>1</sup>.

"GARY SHETON & KETTE SHEET"

(LMW)

— want shorter

116. NAME SHORTER-"JU-JU"

٠ ,