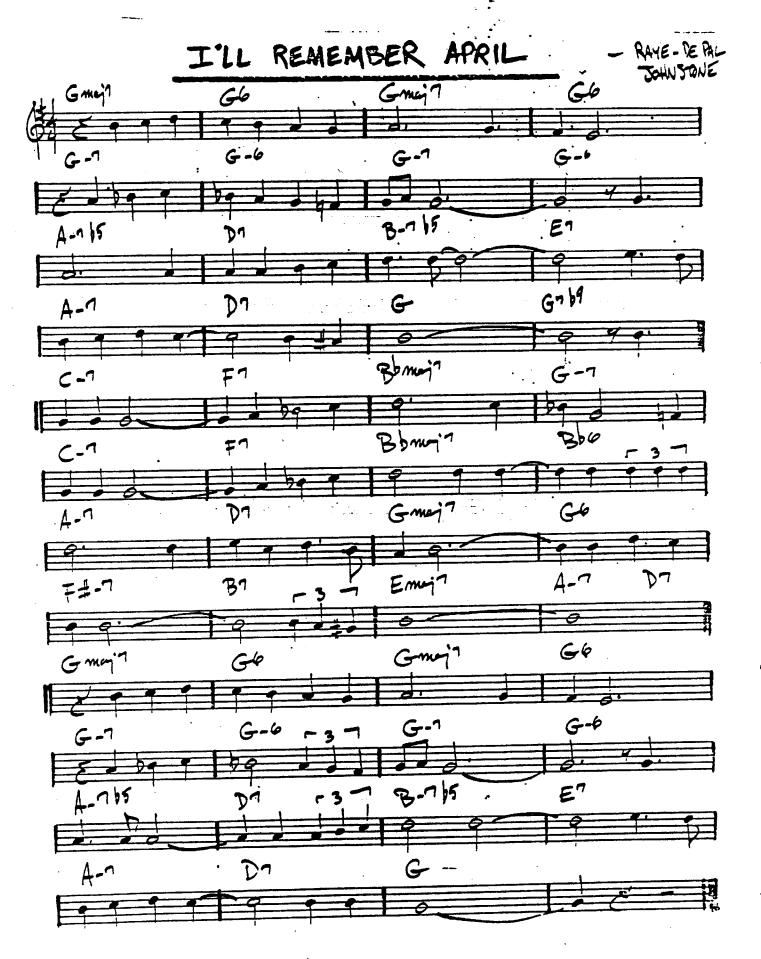

— want shorter













116. NAME SHORTER-"JU-JU"

٠ ,







GARY BORTON -"TURAS"

113











124. "CHARLIE PARKER MEMORIAL - VOL. Z"



DUKE - " 701 BIRTHDAM " 126.

















194. MILES DAVIS - " E.S.P."







EPISTROPHY MONK

## EQUINOX

\_ John Coltrine



























. - -





152. CHICK COREA-"LIGHT AS A FEATHER"

57AU GET2-"CAPTAW MARVEL"

















"GARY BURTON & KETTH SARRETT"









































180. [OMIT CHORDS IN PARENTHESES DURING SOLOS]
GARY BURTON-"COUNTRY RUADS"

























. . . . . .

. . . . . .





BILL EVANS-"CONVERSATIONS WITH MYSELF" 194.













## HOUSE OF JADE

- WAYNE SHORTER



- WAYNE SHORTER - "JU-JU"



202.





04. BILL EVANS - "HOW MY HEART SINES"

























216.





218. MJQ - "THE MIDERY JAZZ QUARTET"









D= D- (min) D-7 G-(244)7) 1. Fmaj? 2. Fmg? Ab? Aba Eba G-1 D-(maj 7) G-(muja) G-7 / G-6 A7 C7 69 FMaj7 DT DUKE ELLINGTON - PLAND REFLECTIONS"









PLAYING CHANGES - INSTE IN

| BROKEN FEEL)                               |            |            |
|--------------------------------------------|------------|------------|
| Db / Eb /                                  | F - E7 -   | A7 / G /   |
| 4                                          |            |            |
| 7/6/                                       | Bh / Br /  | F#7 / Ab / |
| (FULL TIME)                                |            |            |
| Bb7                                        | F7 111 7.  | C7 111 7.  |
|                                            |            |