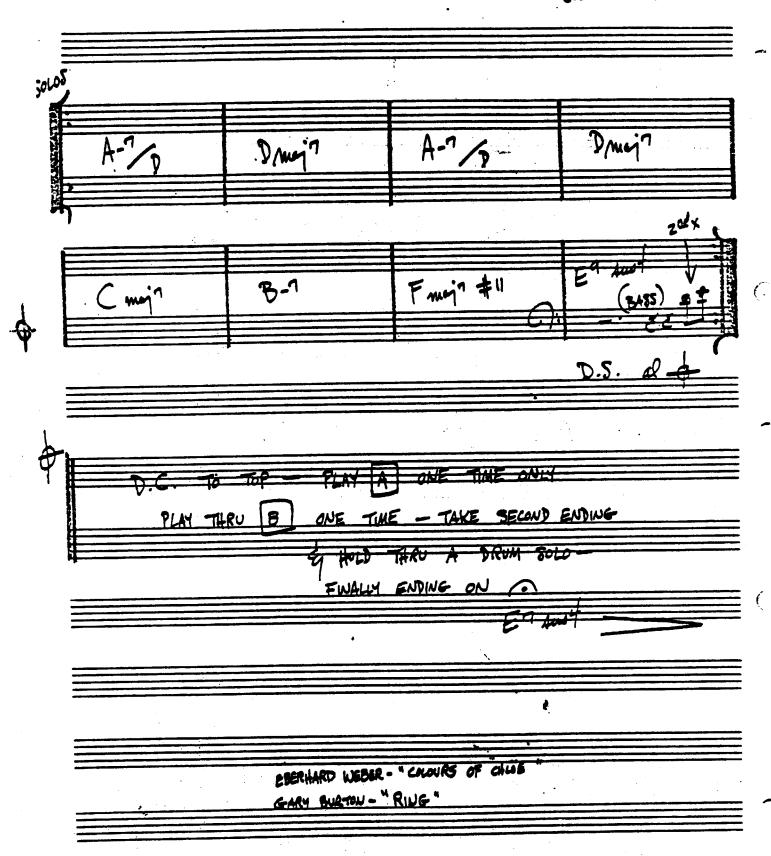

 $\bigcirc$ 

SLOW - DUKE ELLINGTON

.88<sup>1</sup>.

"GARY SHETON & KETTE SHEET"

(LMW)

— want shorter

116. NAME SHORTER-"JU-JU"

٠ ,