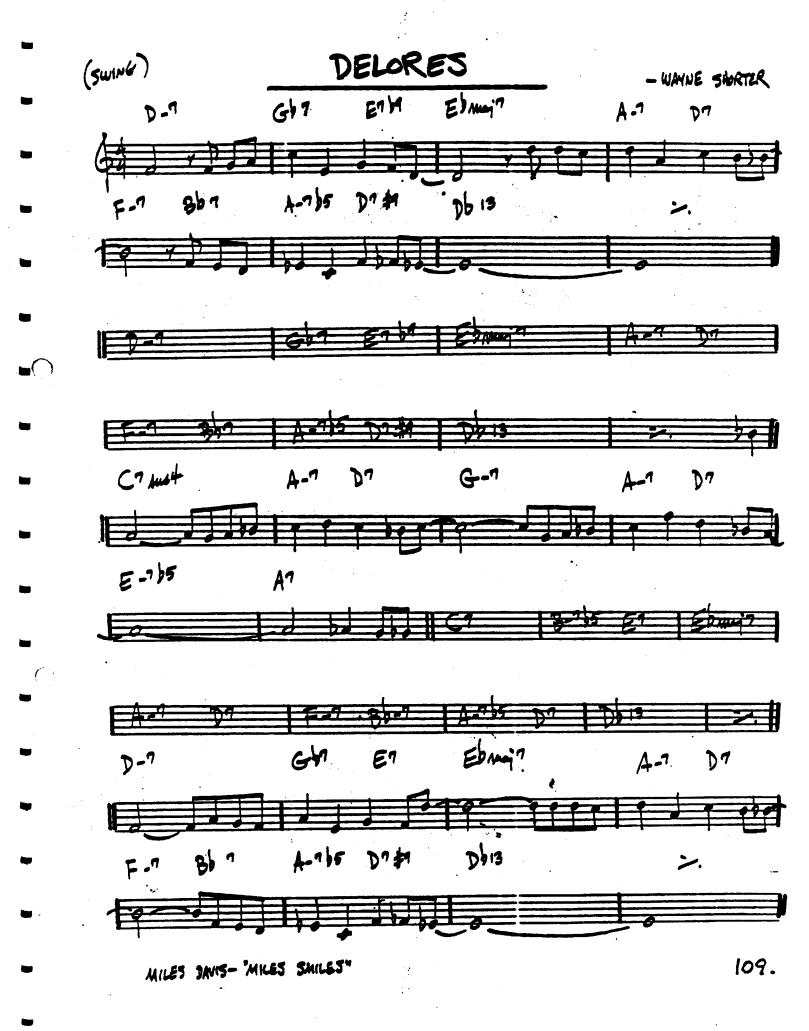

 $\bigcirc$ 

SLOW - DUKE ELLINGTON

.88<sup>1</sup>.

"GARY SHETON & KETTE SHEET"

(LMW)

— want shorter

116. NAME SHORTER-"JU-JU"

٠ ,