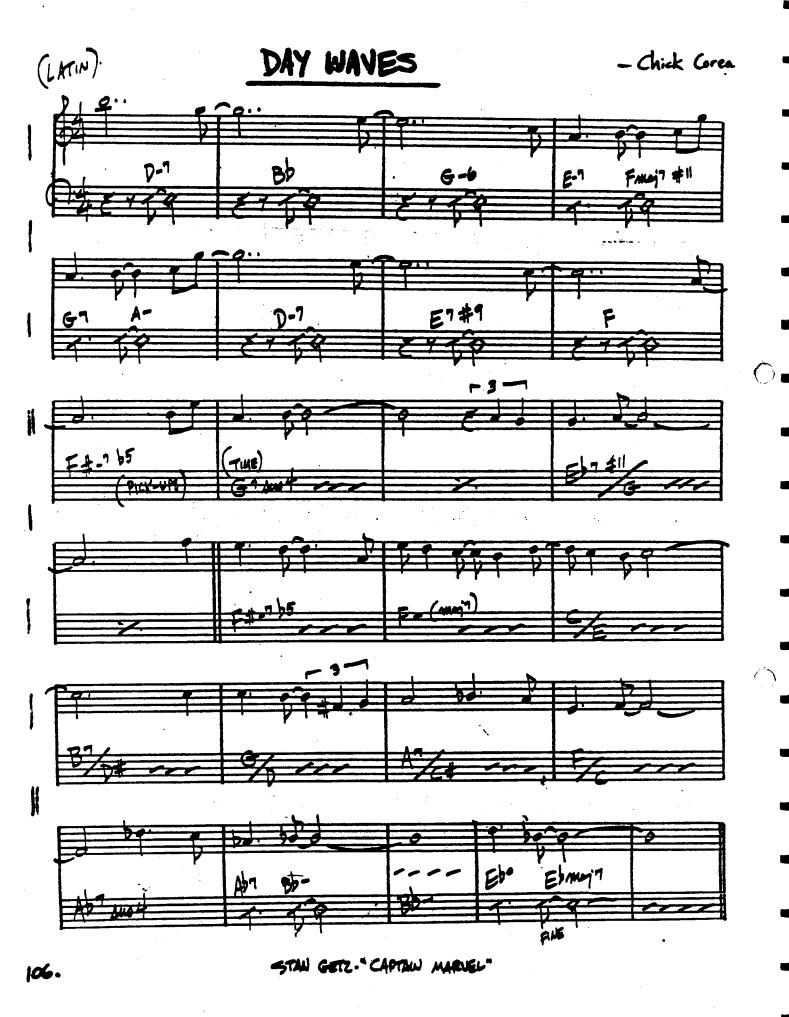

## EQUINOX

\_ John Coltrine

. - -

152. CHICK COREA-"LIGHT AS A FEATHER"

57AU GET2-"CAPTAW MARVEL"

"GARY BURTON & KETTH SARRETT"

180. [OMIT CHORDS IN PARENTHESES DURING SOLOS]
GARY BURTON-"COUNTRY RUADS"

. . . . . .