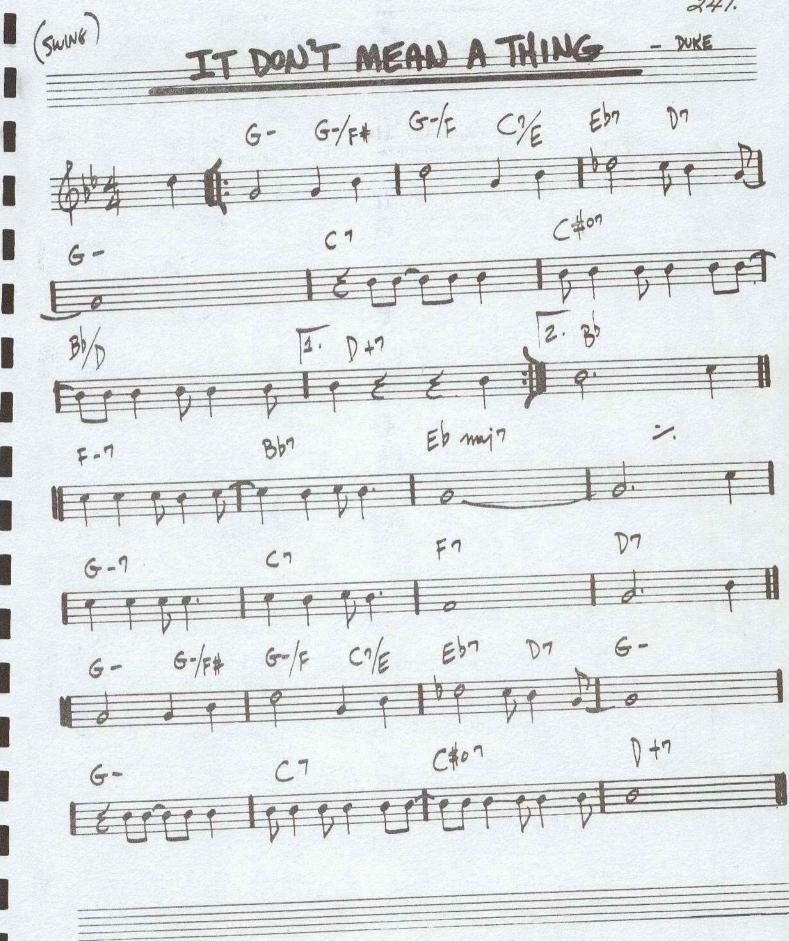

|                                            |            |            |
| G <sup>1</sup> /// //.                     | A57 7.     | Eb7//- >.  |
|                                            |            |            |
| Bb7 >                                      | Fn 111 '1. | F#7// -/-  |
|                                            |            |            |
| GARY BURTON / STENE SWALLOW - "HOTEL HELD" |            |            |





BILL EVANS - "INTERPLAY"

"PEACE PIECES"







MOTATIVEE KAPER / WEBSTER Bb7 Eb-7 Db7 (b9) Gb7 (alt.) E7(alt.) D7 (alt.) Dr (ett.) G7 (alt.) E-1 65 F7 (alt.) Pbo (alt.) Eb-(mi7) "THE MASTER - JOHN COLTRANE

. . . .

BILL EVANS - "INTUITION"





-236.





## ISOTOPE

- JOE HENDERSON



240. (SUING) - JOHN CARISI GERRY MULLIGAN - "A CONCERT IN JAZZ"









CHARLES MINGUS - "BETTER GIT IT IN YOUR SOUL"





## JOURNEY TO RECIFE









50 · "Charles mugus & frieurs in concert"





PLAY 6 BAR BREAK ONLY ON HEAD

GARY SURTON - LUFTY FAKE ANAGRAM"



254.







STAN GETZ - "CAPTAW MARNEL"











GARY BURTON - GOOD VIBES



Z61.191



" COLTRANE TIME "







Z66 ·































HERBIE HANCOCK - "MAHPEN VOYAGE"







ze4.





LULYNE SHORTER - " JU-JU"





Z88.

"THE COMPOSER OF DESAFWADO, PLAYS"





- LENDON /M-CARTNEY AT D





z94.









J.F. - " JOE FARREL QUARTET

MOMENT'S NOTICE - COLTRANE (UP)

JOHN COLTRINE - "BLUE TRAIN"











GARY BURTON - "A GENUIUS TONG FUNERAL" MICHAEL GIBBS - "JUST AHEAD"









ENLIN UNICHTWE "









312.





MILES DAVIS - GIL EVANS -" MILES AHEAD"













WAWE SH