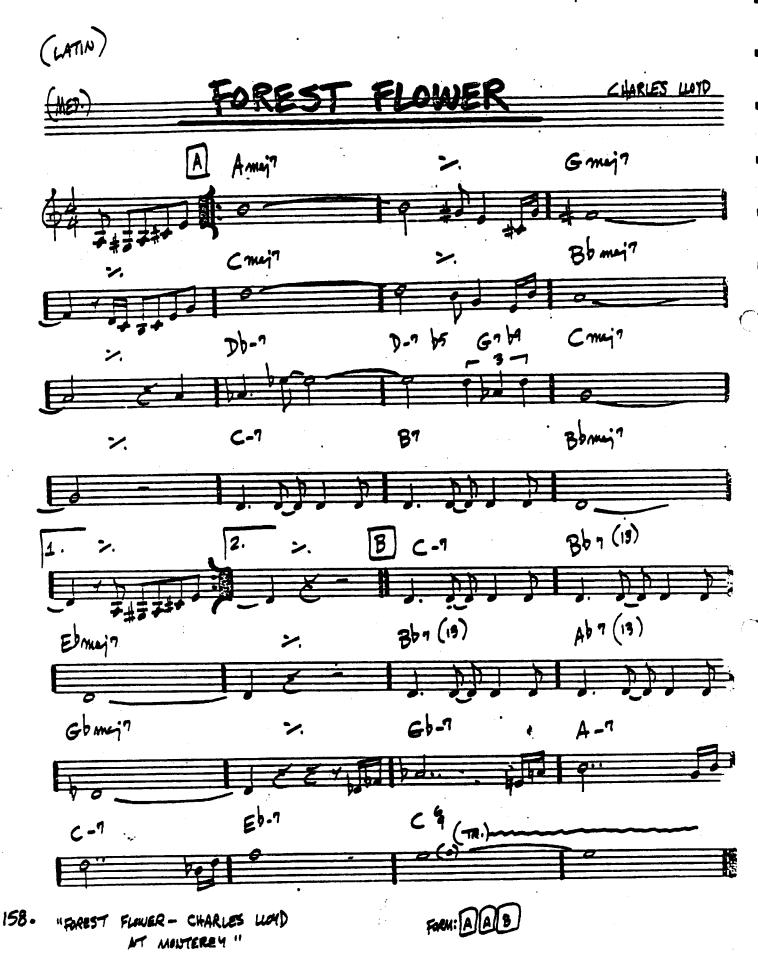

" COLTRANE TIME "

Z66 ·

HERBIE HANCOCK - "MAHPEN VOYAGE"

ze4.

LULYNE SHORTER - " JU-JU"

Z88.

"THE COMPOSER OF DESAFWADO, PLAYS"

- LENDON /M-CARTNEY AT D