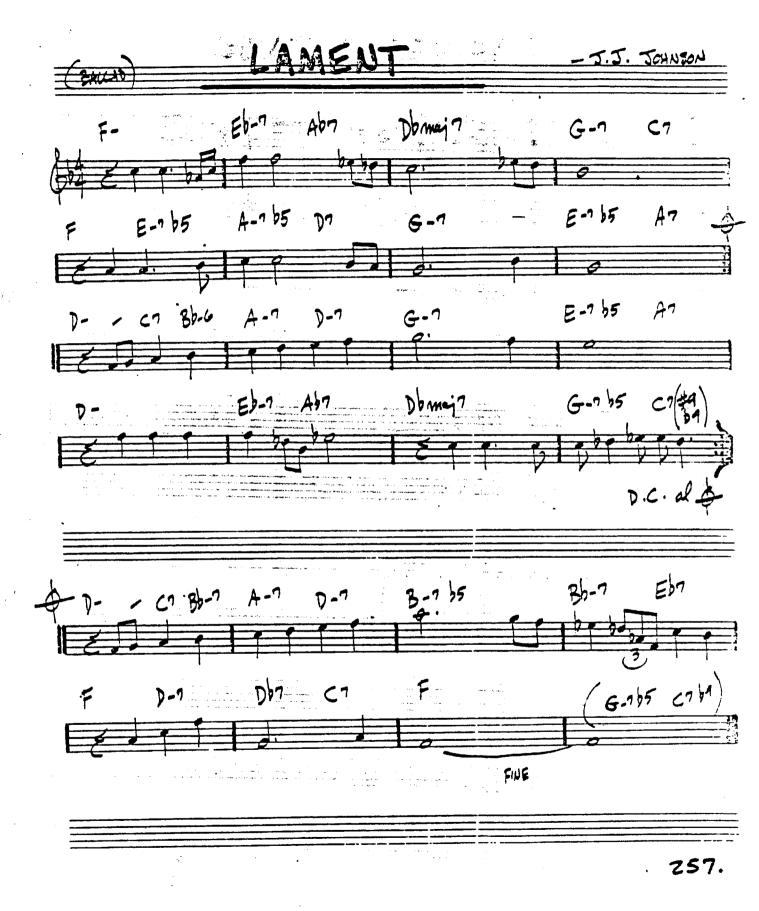

| Fn 111 '1. | F#7// -/-  |
|                                            |            |            |
| GARY BURTON / STENE SWALLOW - "HOTEL HELD" |            |            |





BILL EVANS - "INTERPLAY"

"PEACE PIECES"







MOTATIVEE KAPER / WEBSTER Bb7 Eb-7 Db7 (b9) Gb7 (alt.) E7(alt.) D7 (alt.) Dr (ett.) G7 (alt.) E-1 65 F7 (alt.) Pbo (alt.) Eb-(mi7) "THE MASTER - JOHN COLTRANE

. . . .

BILL EVANS - "INTUITION"





-236.





## ISOTOPE

- JOE HENDERSON



240. (SUING) - JOHN CARISI GERRY MULLIGAN - "A CONCERT IN JAZZ"









CHARLES MINGUS - "BETTER GIT IT IN YOUR SOUL"





## JOURNEY TO RECIFE









50 · "Charles mugus & frieurs in concert"





PLAY 6 BAR BREAK ONLY ON HEAD

GARY SURTON - LUFTY FAKE ANAGRAM"



254.







STAN GETZ - "CAPTAW MARNEL"











GARY BURTON - GOOD VIBES



Z61.191



" COLTRANE TIME "







Z66 ·































HERBIE HANCOCK - "MAHPEN VOYAGE"







ze4.





LULYNE SHORTER - " JU-JU"





Z88.

"THE COMPOSER OF DESAFWADO, PLAYS"





- LENDON /M-CARTNEY AT D





z94.









J.F. - " JOE FARREL QUARTET

MOMENT'S NOTICE - COLTRANE (UP)

JOHN COLTRINE - "BLUE TRAIN"











GARY BURTON - "A GENUIUS TONG FUNERAL" MICHAEL GIBBS - "JUST AHEAD"









ENLIN UNICHTWE "









312.





MILES DAVIS - GIL EVANS -" MILES AHEAD"













WAWE SHORTER - "NIGHT DREAMER"



322. JOHN COLTRANE - "COLTRANE'S SOUND"



















(Even 8472) CHICK COREA INTRO (G-11)

























FREDDIE HUBBARD." THE NIGHT OF THE COOKERS- VOL. 1 "







BILL BANS - " PORTRATT IN JAZZ"

PERA