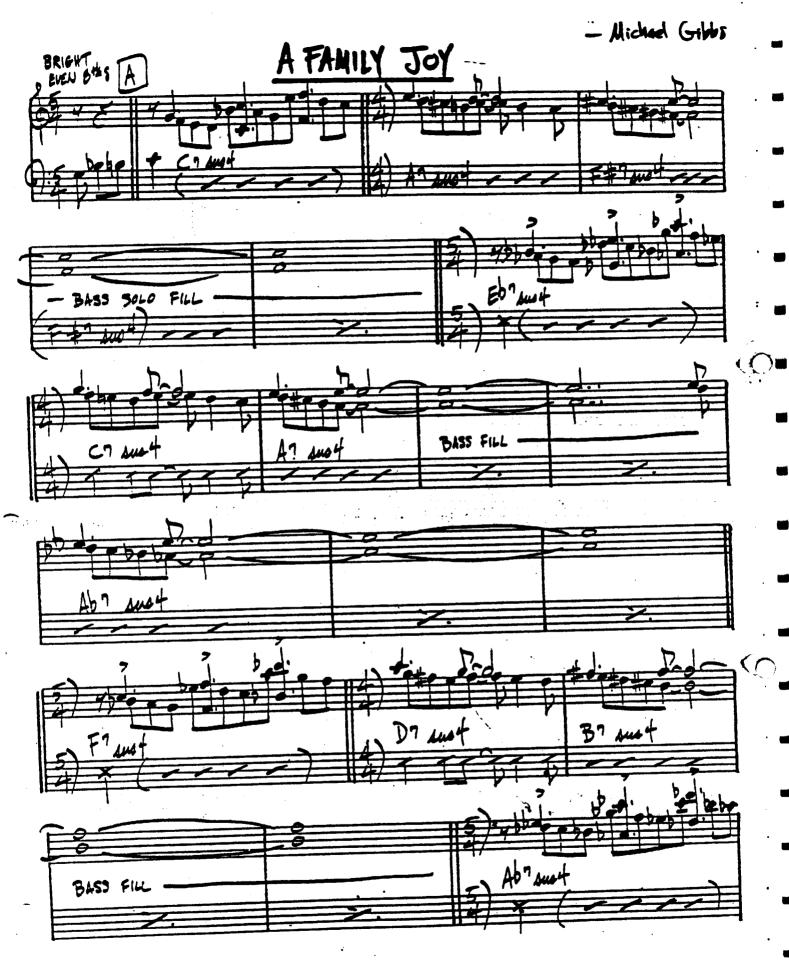

Meas. 13: (G-7) 1st two notes are D's

4) p. 234 Invitation

1st 2 bars of coda should be B<sup>7#11</sup>

5) p. 281 Maiden Voyage

Meas. 3: vamp in bass clef should be same as in 1st meas

6) p. 310 My One And Only Love

The Changes in the 1st six bars of the last eight should be same as 1st six bars of tune

7) p. 319 Nic's Dream

Meas. 8 of (B): changes should be  $E^{-7}/A^{7}/.$ 

8) p. 381 The Shadow Of Your Smile

Meas. 22: the B should be an A (bar of  $D^7$ )

9) p. 402 Space Circus

at the (Dal Segno) sign and in the 2nd ending: the bass figure: all G's should be F#'s

10) p. 466 Windows

Meas. 16: should be quarter notes Cb, Bb and Ab

11) p. 474 You Are The Sunshine...

the measures of G-7 / C7sus4 should be read D-7 / G7sus4





THAD ZOUES - WEL LEWIS - " JONES /LEWIS"





4.









8. GARY BURTON -" LOTTY FAKE ANAGRAM"







"MILES PLAYS JAZZ CLASSICS" MILES DAVIS - DAVIS"

Il



2. BILL EVANS - " SUNDAM AT THE VILLAGE VANGENERS"









16.

























































## BLACK DIAMOND

ROLAND KIRK



## BLACK NARCISSUS

- Toe Hendersan

















*;*4.















GARY BURTON -"GOOD VIBES"







MANUAL DISTRIBUTION BATTER TOTAL PROPERTY OF THE PARTY OF THE PA 田里月田上日中学员 

65



GARY BURTON-"HOW QUARTET"



















16. GARY BURTON - STEVE SURLOW - "HOTE RELLO"







 $\bigcirc$ 

















SLOW - DUKE ELLINGTON

.88<sup>1</sup>.











"GARY SHETON & KETTE SHEET"

































(LMW)

— want shorter













116. NAME SHORTER-"JU-JU"

٠ ,







GARY BORTON -"TURAS"

113