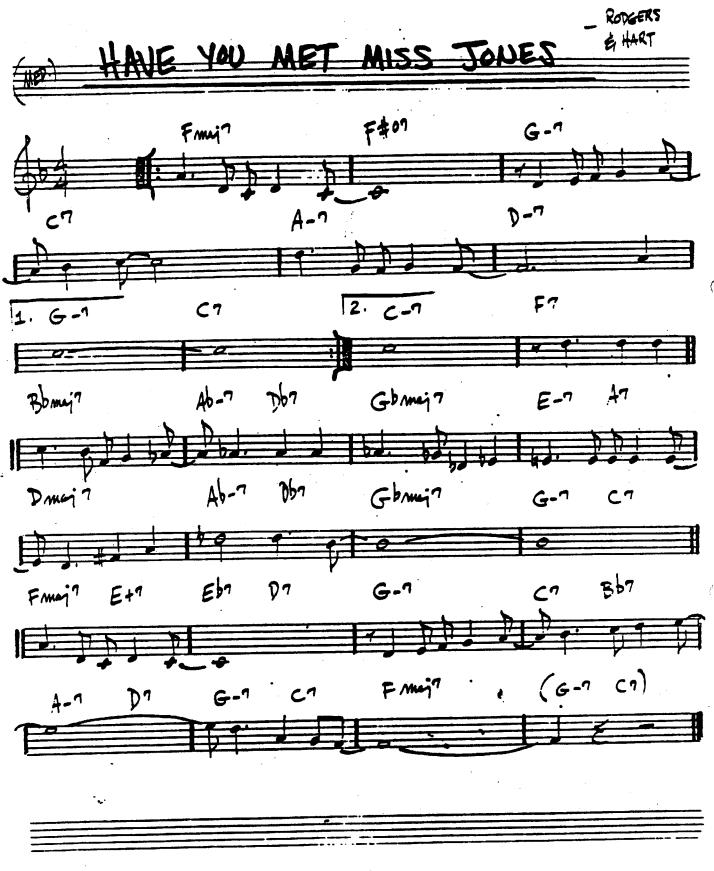

## HOUSE OF JADE

- WAYNE SHORTER

- WAYNE SHORTER - "JU-JU"

202.

04. BILL EVANS - "HOW MY HEART SINES"

216.

218. MJQ - "THE MIDERY JAZZ QUARTET"

D= D- (min) D-7 G-(244)7) 1. Fmaj? 2. Fmg? Ab? Aba Eba G-1 D-(maj 7) G-(muja) G-7 / G-6 A7 C7 69 FMaj7 DT DUKE ELLINGTON - PLAND REFLECTIONS"