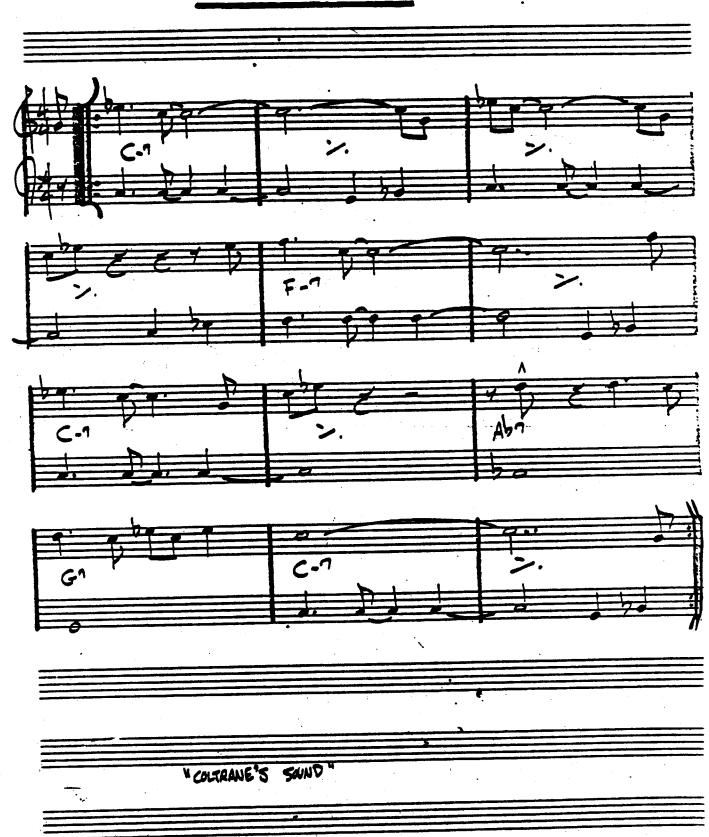

## EQUINOX

\_ John Coltrine

. - -

152. CHICK COREA-"LIGHT AS A FEATHER"

57AU GET2-"CAPTAW MARVEL"

"GARY BURTON & KETTH SARRETT"

180. [OMIT CHORDS IN PARENTHESES DURING SOLOS]
GARY BURTON-"COUNTRY RUADS"

. . . . . .

WAWE SHORTER - "NIGHT DREAMER"

322. JOHN COLTRANE - "COLTRANE'S SOUND"

(Even 8472) CHICK COREA INTRO (G-11)

FREDDIE HUBBARD." THE NIGHT OF THE COOKERS- VOL. 1 "

BILL BANS - " PORTRATT IN JAZZ"

PERANCING (NO BLUES