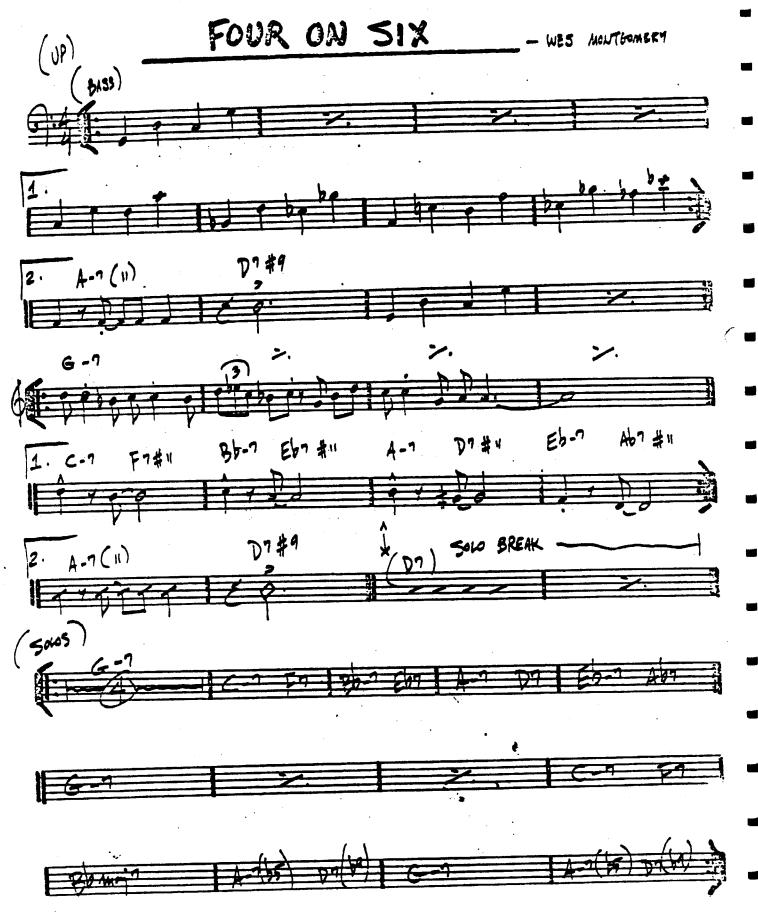

3) p. 162 Four On Six

Meas. 13: (G-7) 1st two notes are D's

4) p. 234 Invitation

1st 2 bars of coda should be B<sup>7#11</sup>

5) p. 281 Maiden Voyage

Meas. 3: vamp in bass clef should be same as in 1st meas