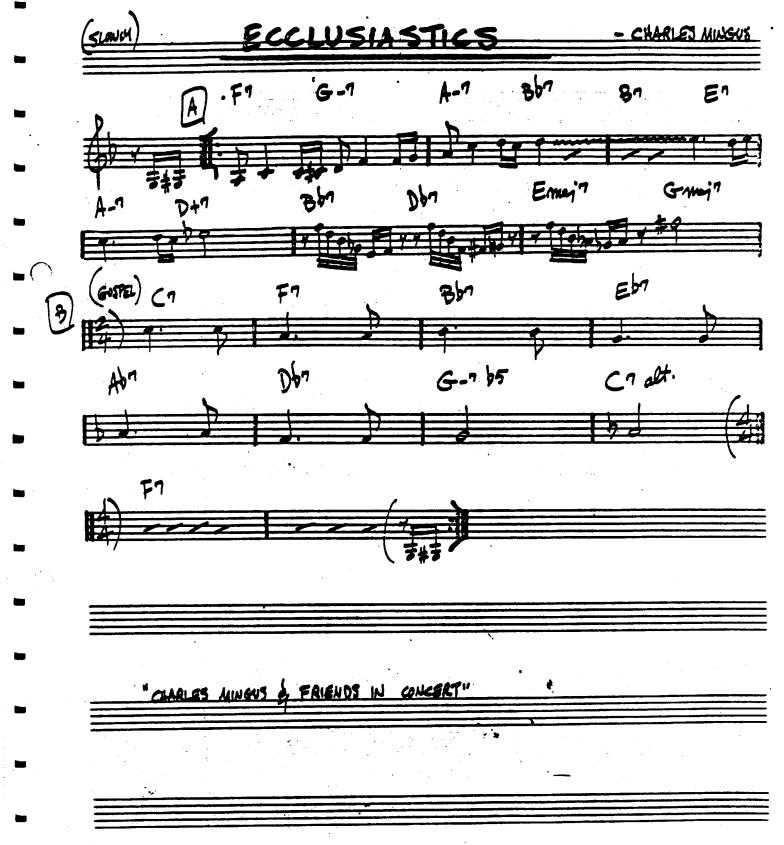

## JOURNEY TO RECIFE

50 · "Charles mugus & frieurs in concert"

PLAY 6 BAR BREAK ONLY ON HEAD

GARY SURTON - LUFTY FAKE ANAGRAM"

254.

STAN GETZ - "CAPTAW MARNEL"

GARY BURTON - GOOD VIBES

Z61.191