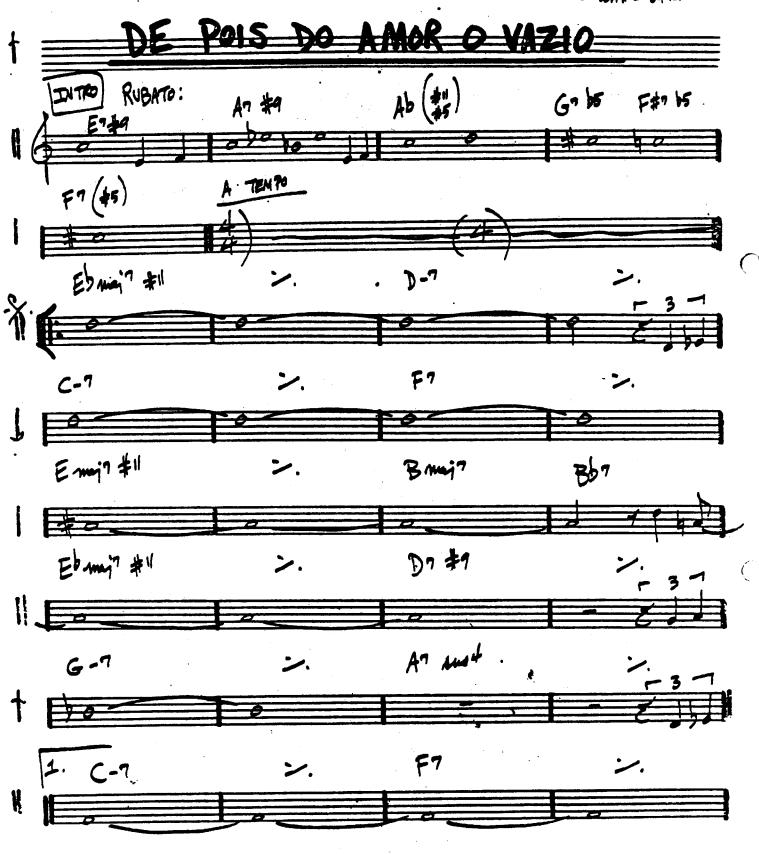

" COLTRANE TIME "

Z66 ·

HERBIE HANCOCK - "MAHPEN VOYAGE"

ze4.

LULYNE SHORTER - " JU-JU"

Z88.

"THE COMPOSER OF DESAFWADO, PLAYS"

- LENDON /M-CARTNEY AT D