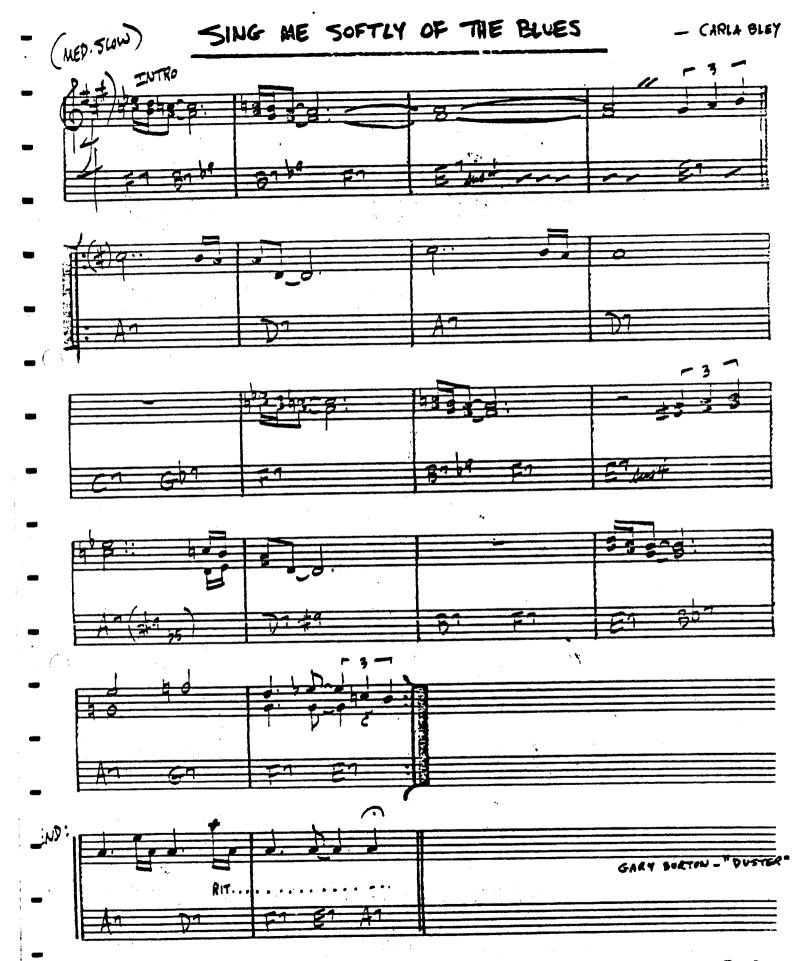

## SAME SHAME

- BOBBY HUTCHERSON

BOBBY HUTCHERSON - "TOTAL ECLIPSE"

PLAY WHOLE FORM AGAIN AND THEN TAKE Z'M ENDING ON NEXT MGE:

376 . CHICK COREA - " ATHE OF THE "TO BALLTY".
GARY BURTON & CHICK CHEEK - " CRYSTAL SHENCE"