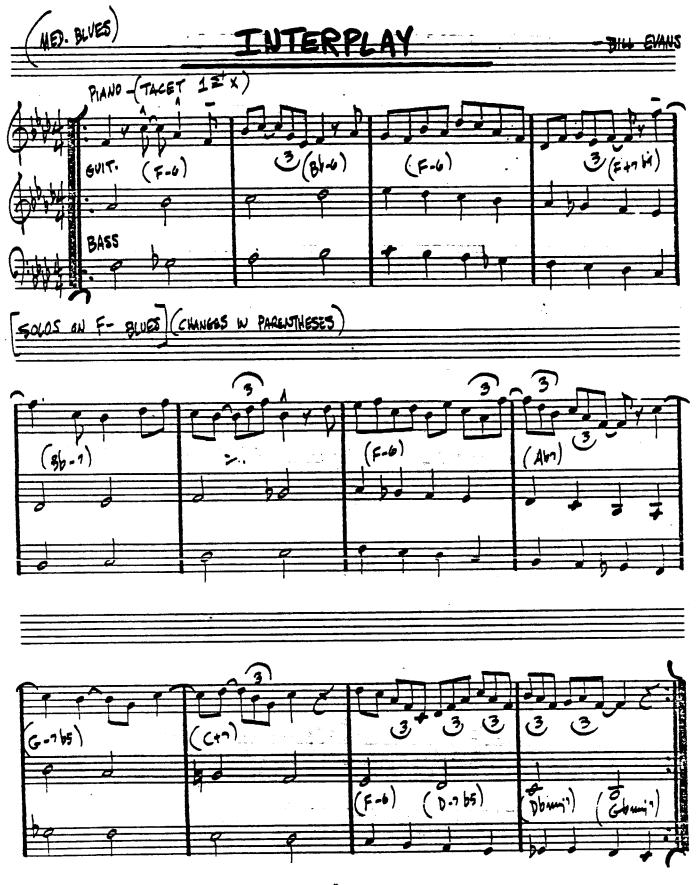

BILL EVANS - "INTERPLAY"

"PEACE PIECES"

MOTATIVEE KAPER / WEBSTER Bb7 Eb-7 Db7 (b9) Gb7 (alt.) E7(alt.) D7 (alt.) Dr (ett.) G7 (alt.) E-1 65 F7 (alt.) Pbo (alt.) Eb-(mi7) "THE MASTER - JOHN COLTRANE

. . . .