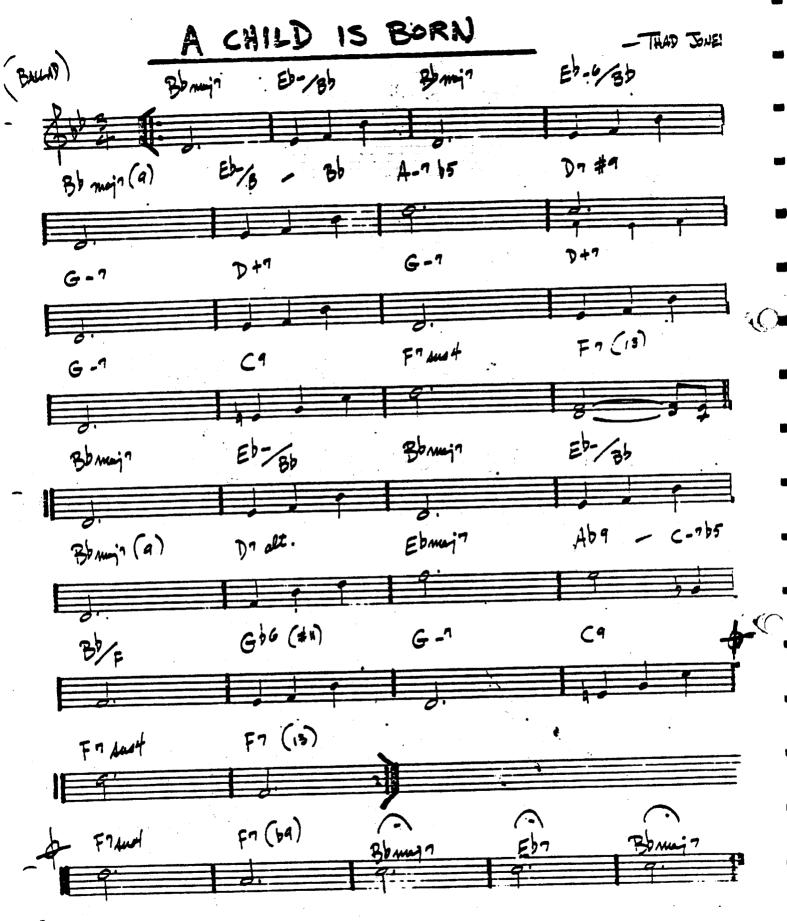

up>7</sup>, not  $B^b$ 

3) p. 162 Four On Six

Meas. 13: (G-7) 1st two notes are D's

4) p. 234 Invitation

1st 2 bars of coda should be B<sup>7#11</sup>

5) p. 281 Maiden Voyage

Meas. 3: vamp in bass clef should be same as in 1st meas

6) p. 310 My One And Only Love

The Changes in the 1st six bars of the last eight should be same as 1st six bars of tune

7) p. 319 Nic's Dream

Meas. 8 of (B): changes should be  $E^{-7}/A^{7}/.$ 

8) p. 381 The Shadow Of Your Smile

Meas. 22: the B should be an A (bar of  $D^7$ )

9) p. 402 Space Circus

at the (Dal Segno) sign and in the 2nd ending: the bass figure: all G's should be F#'s

10) p. 466 Windows

Meas. 16: should be quarter notes Cb, Bb and Ab

11) p. 474 You Are The Sunshine...

the measures of G-7 / C7sus4 should be read D-7 / G7sus4





THAD ZOUES - WEL LEWIS - " JONES /LEWIS"





4.









8. GARY BURTON -" LOTTY FAKE ANAGRAM"







"MILES PLAYS JAZZ CLASSICS" MILES DAVIS - DAVIS"

Il



2. BILL EVANS - " SUNDAM AT THE VILLAGE VANGENERS"









16.

























































## BLACK DIAMOND

ROLAND KIRK



## BLACK NARCISSUS

- Toe Hendersan

















*;*4.















GARY BURTON -"GOOD VIBES"







MANUAL DISTRIBUTION BATTER TOTAL PROPERTY OF THE PARTY OF THE PA 田里月田上日中学员 

65



GARY BURTON-"HOW QUARTET"



















16. GARY BURTON - STEVE SURLOW - "HOTE RELLO"







 $\bigcirc$ 

















SLOW - DUKE ELLINGTON

.88<sup>1</sup>.











"GARY SHETON & KETTE SHEET"

































(LMW)

— want shorter













116. NAME SHORTER-"J