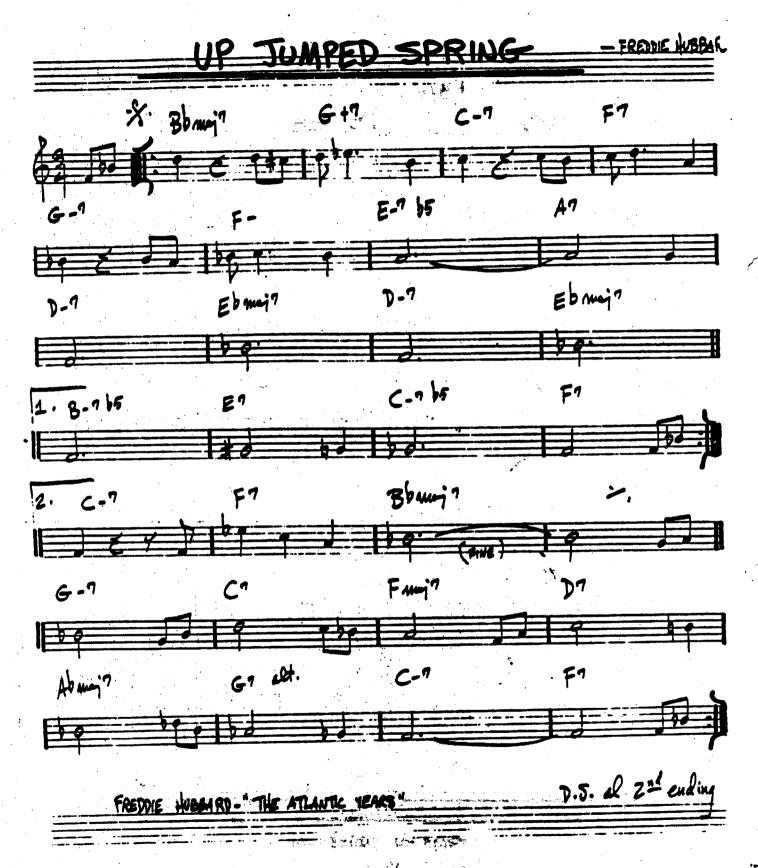

## W Cont.

| WAIT TILL YOU SEE HER                  | WINDOWS                |
|----------------------------------------|------------------------|
| WAITTIN!                               | Y = 171                |
| WAVE                                   | YESTERDAY              |
| WHAT WAS                               | Untitled Tune          |
| ······································ | RIANK MANUSCRIPT PAPER |