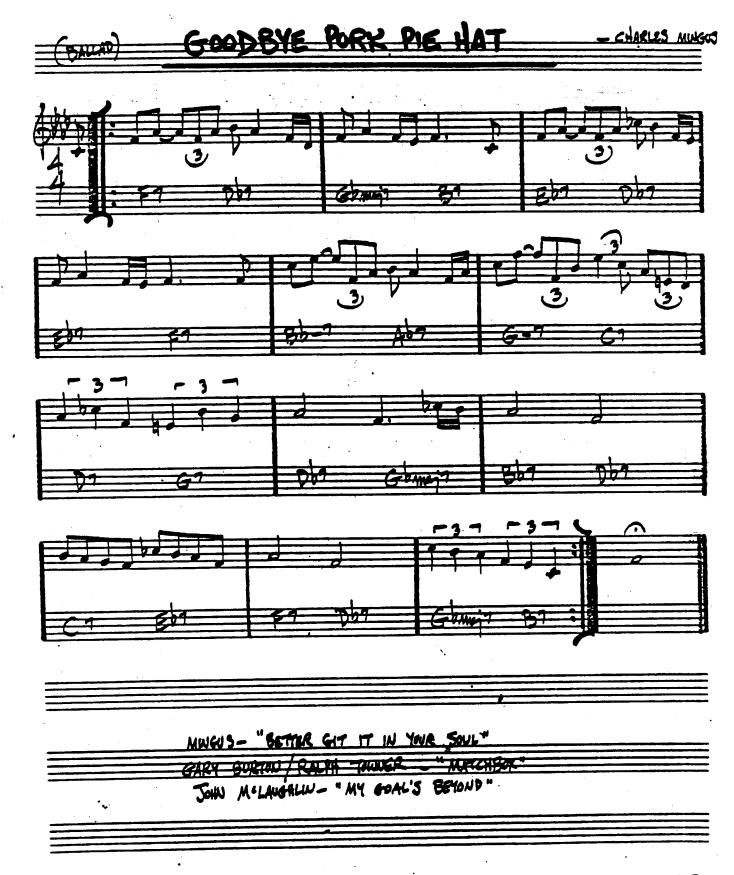

## ISOTOPE

- JOE HENDERSON

240. (SUING) - JOHN CARISI GERRY MULLIGAN - "A CONCERT IN JAZZ"

CHARLES MINGUS - "BETTER GIT IT IN YOUR SOUL"