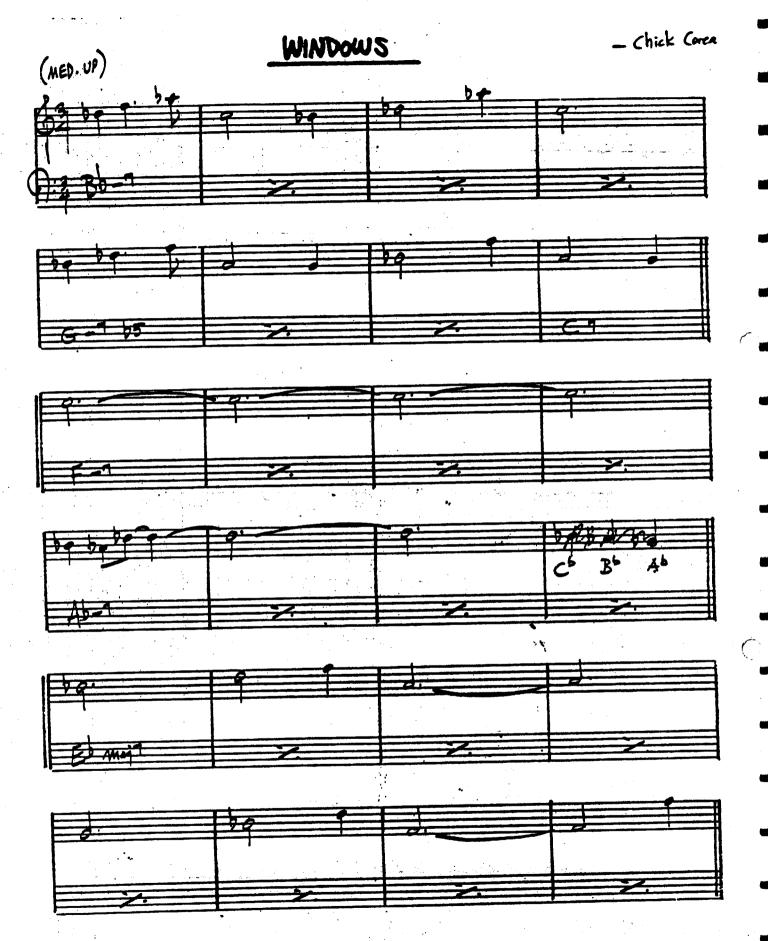

Meas. 22: the B should be an A (bar of  $D^7$ )

9) p. 402 Space Circus

at the (Dal Segno) sign and in the 2nd ending: the bass figure: all G's should be F#'s

10) p. 466 Windows

Meas. 16: should be quarter notes Cb, Bb and Ab