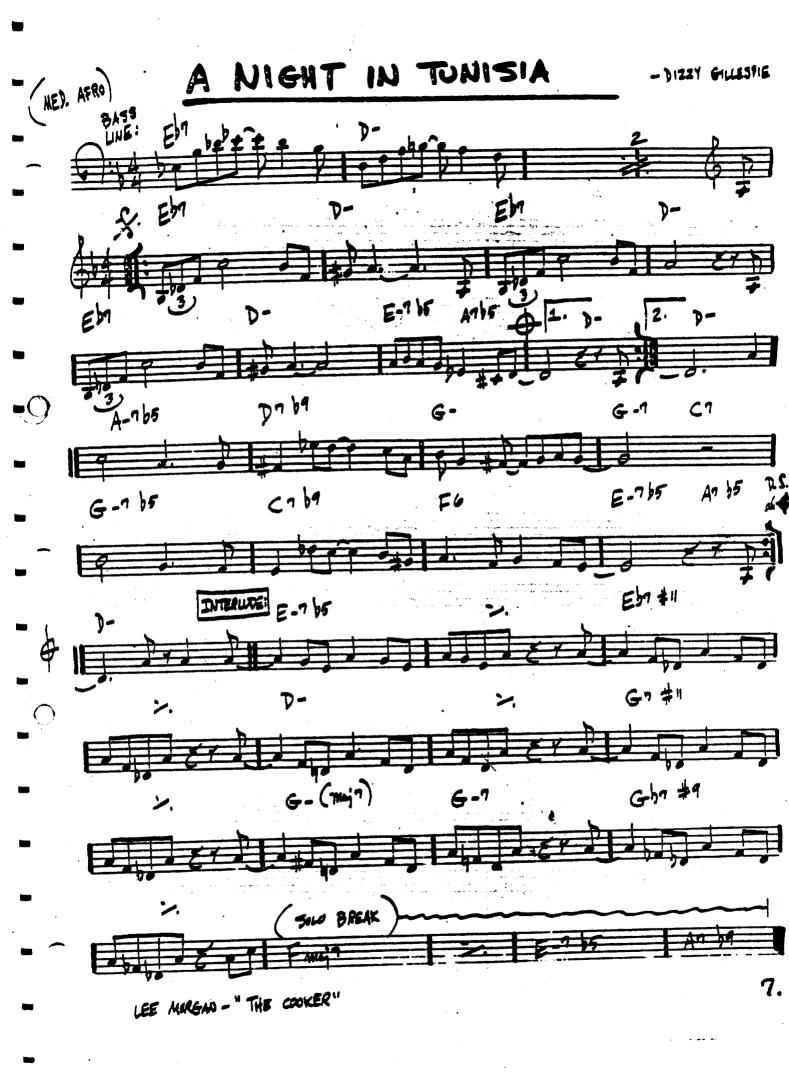

: (G-7) 1st two notes are D's

4) p. 234 Invitation

1st 2 bars of coda should be B<sup>7#11</sup>

5) p. 281 Maiden Voyage

Meas. 3: vamp in bass clef should be same as in 1st meas

6) p. 310 My One And Only Love

The Changes in the 1st six bars of the last eight should be same as 1st six bars of tune

7) p. 319 Nic's Dream

Meas. 8 of (B): changes should be  $E^{-7}/A^{7}/.$ 

8) p. 381 The Shadow Of Your Smile

Meas. 22: the B should be an A (bar of  $D^7$ )

9) p. 402 Space Circus

at the (Dal Segno) sign and in the 2nd ending: the bass figure: all G's should be F#'s

10) p. 466 Windows

Meas. 16: should be quarter notes Cb, Bb and Ab

11) p. 474 You Are The Sunshine...

the measures of G-7 / C7sus4 should be read D-7 / G7sus4





THAD ZOUES - WEL LEWIS - " JONES /LEWIS"





4.









8. GARY BURTON -" LOTTY FAKE ANAGRAM"







"MILES PLAYS JAZZ CLASSICS" MILES DAVIS - DAVIS"

Il



2. BILL EVANS - " SUNDAM AT THE VILLAGE VANGENERS"









16.

























































## BLACK DIAMOND

ROLAND KIRK



## BLACK NARCISSUS

- Toe Hendersan

















*;*4.















GARY BURTON -"GOOD VIBES"







MANUAL DISTRIBUTION BATTER TOTAL PROPERTY OF THE PARTY OF THE PA 田里月田上日中学员 

65



GARY BURTON-"HOW QUARTET"



















16. GARY BURTON - STEVE SURLOW - "HOTE RELLO"







 $\bigcirc$ 

















SLOW - DUKE ELLINGTON

.88<sup>1</sup>.











"GARY SHETON & KETTE SHEET"

































(LMW)

— want shorter













116. NAME SHORTER-"JU-JU"

٠ ,







GARY BORTON -"TURAS"

113











1