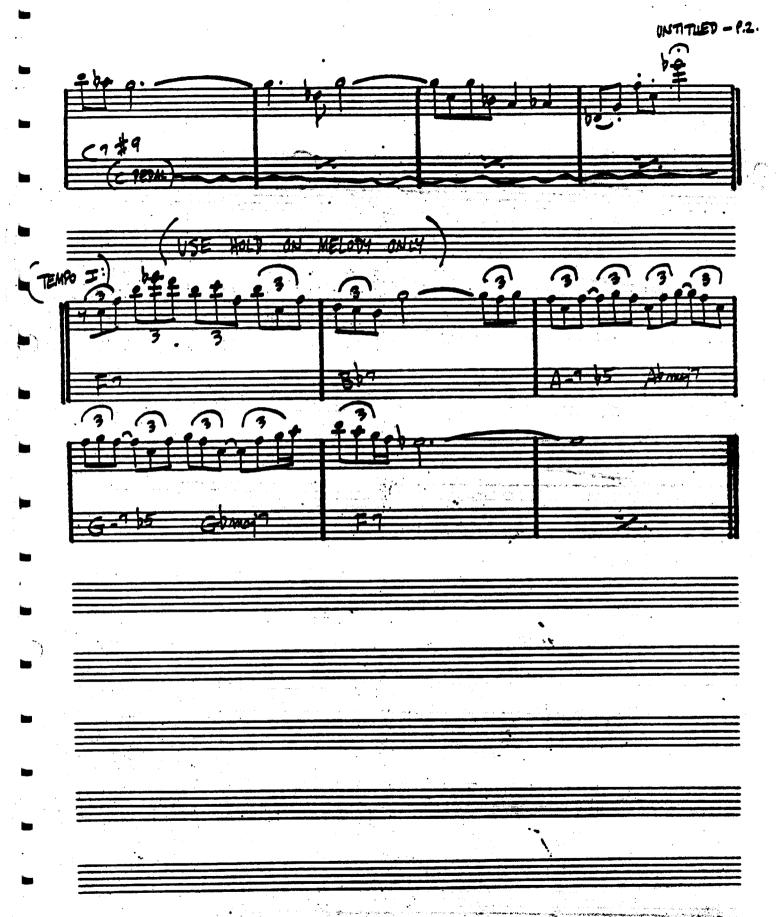

11) p. 474 You Are The Sunshine...

the measures of G-7 / C7sus4 should be read D-7 / G7sus4

THAD ZOUES - WEL LEWIS - " JONES /LEWIS"

4.

8. GARY BURTON -" LOTTY FAKE ANAGRAM"

"MILES PLAYS JAZZ CLASSICS" MILES DAVIS - DAVIS"