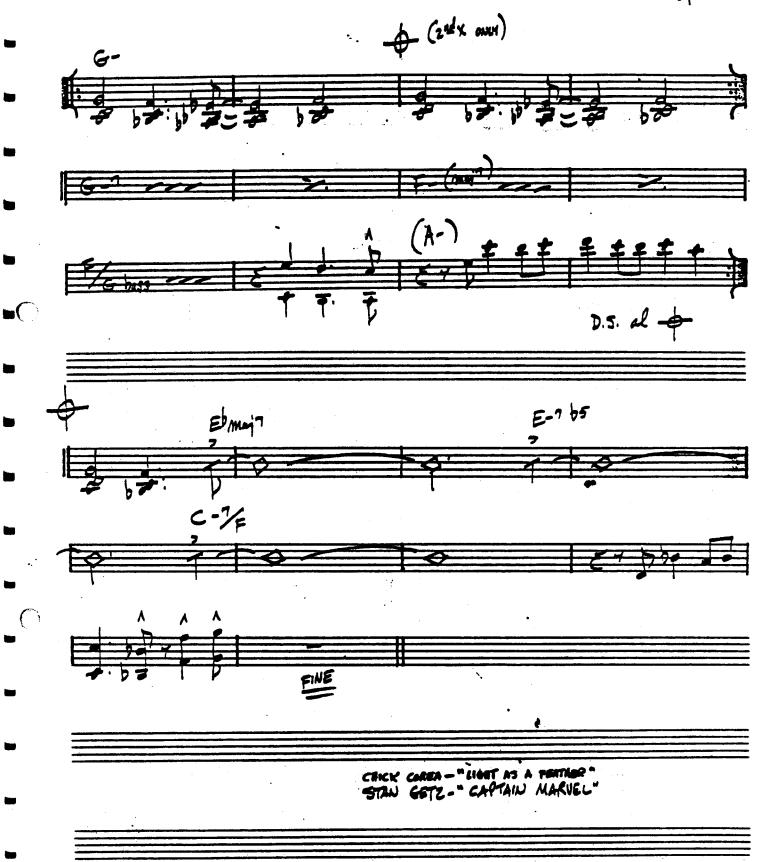

## EQUINOX

\_ John Coltrine

. - -

152. CHICK COREA-"LIGHT AS A FEATHER"

57AU GET2-"CAPTAW MARVEL"

"GARY BURTON & KETTH SARRETT"

180. [OMIT CHORDS IN PARENTHESES DURING SOLOS]
GARY BURTON-"COUNTRY RUADS"

. . . . . .