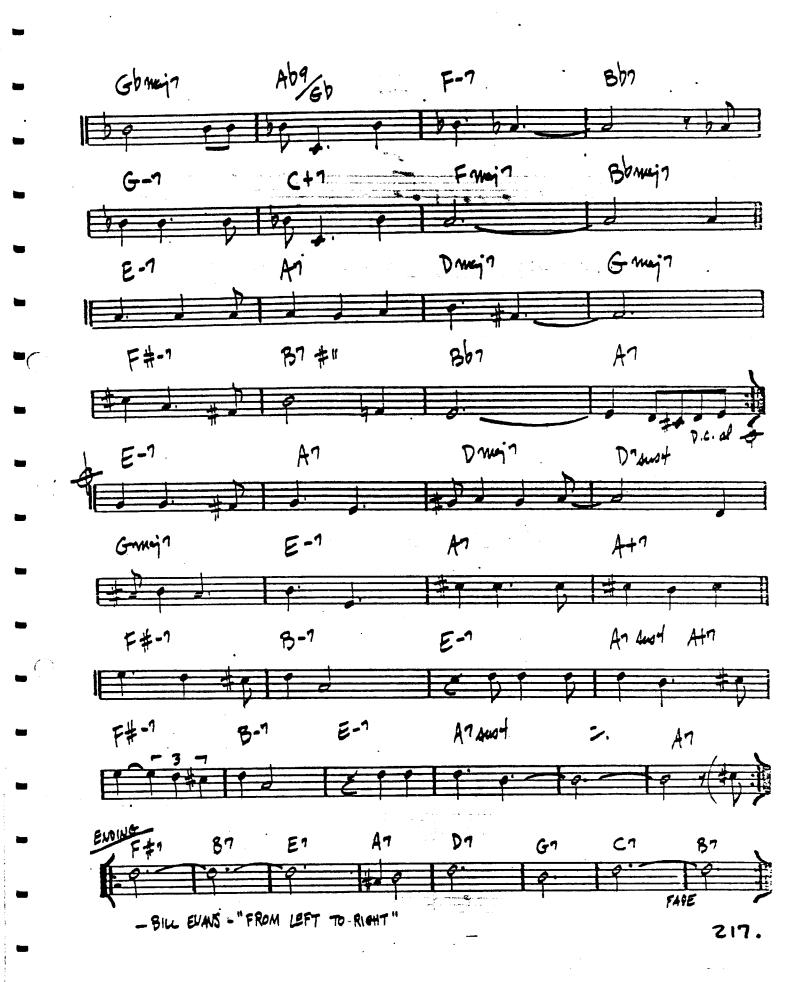

)

— want shorter













116. NAME SHORTER-"JU-JU"

٠ ,







GARY BORTON -"TURAS"

113











124. "CHARLIE PARKER MEMORIAL - VOL. Z"



DUKE - " 701 BIRTHDAM " 126.

















194. MILES DAVIS - " E.S.P."







EPISTROPHY MONK

## EQUINOX

\_ John Coltrine



























. - -





152. CHICK COREA-"LIGHT AS A FEATHER"

57AU GET2-"CAPTAW MARVEL"

















"GARY BURTON & KETTH SARRETT"









































180. [OMIT CHORDS IN PARENTHESES DURING SOLOS]
GARY BURTON-"COUNTRY RUADS"

























. . . . . .

. . . . . .





BILL EVANS-"CONVERSATIONS WITH MYSELF" 194.













## HOUSE OF JADE

- WAYNE SHORTER



- WAYNE SHORTER - "JU-JU"



202.





04. BILL EVANS - "HOW MY HEART SINES"

























216.





218. MJQ - "THE MIDERY JAZZ QUARTET"









D= D- (min) D-7 G-(244)7) 1. Fmaj? 2. Fmg? Ab? Aba Eba G-1 D-(maj 7) G-(muja) G-7 / G-6 A7 C7 69 FMaj7 DT DUKE ELLINGTON - PLAND REFLECTIONS"









PLAYING CHANGES - INSTE IN

| BROKEN FEEL)                               |            |            |
|--------------------------------------------|------------|------------|
| Db / Eb /                                  | F - E7 -   | A7 / G /   |
| 4                                          |            |            |
| 7/6/                                       | Bh / Br /  | F#7 / Ab / |
| (FULL TIME)                                |            |            |
| Bb7                                        | F7 111 7.  | C7 111 7.  |
|                                            |            |