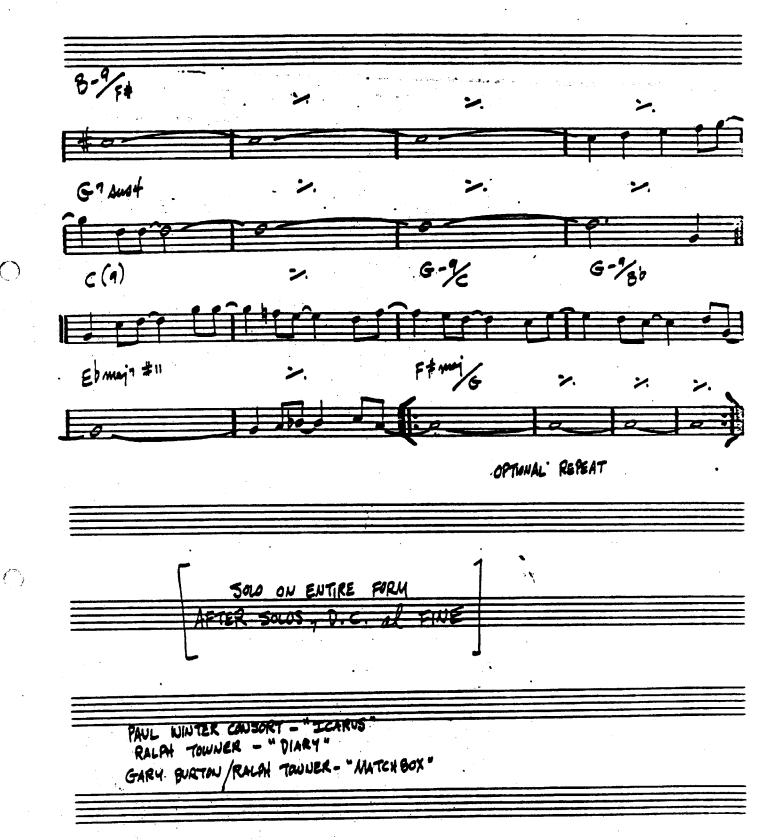

I GE MURHN - " SIDE WINDER"

MASTERPIECES BY ELLINGTON

SILL EURUS - " PATRACT IN JARE" MILES DAVIS - " SOMEDAY MY PRINCE ..

BILL EURUS "- UKLAGE UANGUARD"
GARY BURTON / RALPH TOWNER - "MATCHBOOK"

CHICK COREA - "HYMN OF THE 715 GALAMY