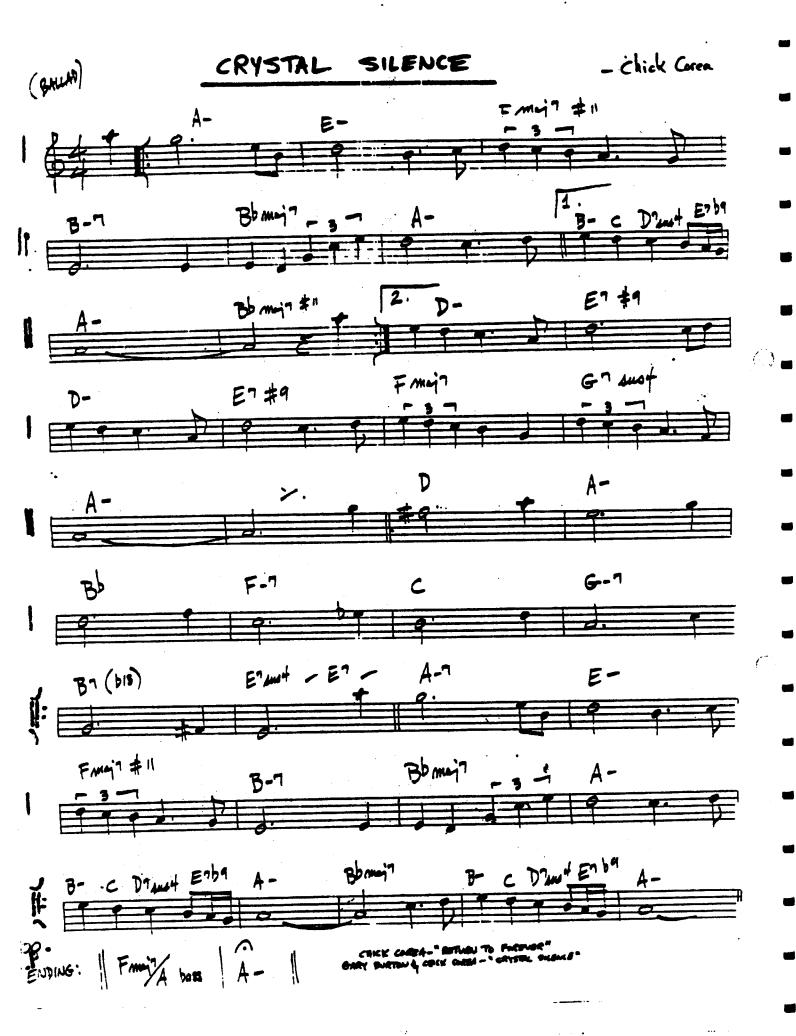

## SAME SHAME

- BOBBY HUTCHERSON

BOBBY HUTCHERSON - "TOTAL ECLIPSE"

PLAY WHOLE FORM AGAIN AND THEN TAKE Z'M ENDING ON NEXT MGE:

376 . CHICK COREA - " ATHE OF THE "TO BALLTY".
GARY BURTON & CHICK CHEEK - " CRYSTAL SHENCE"