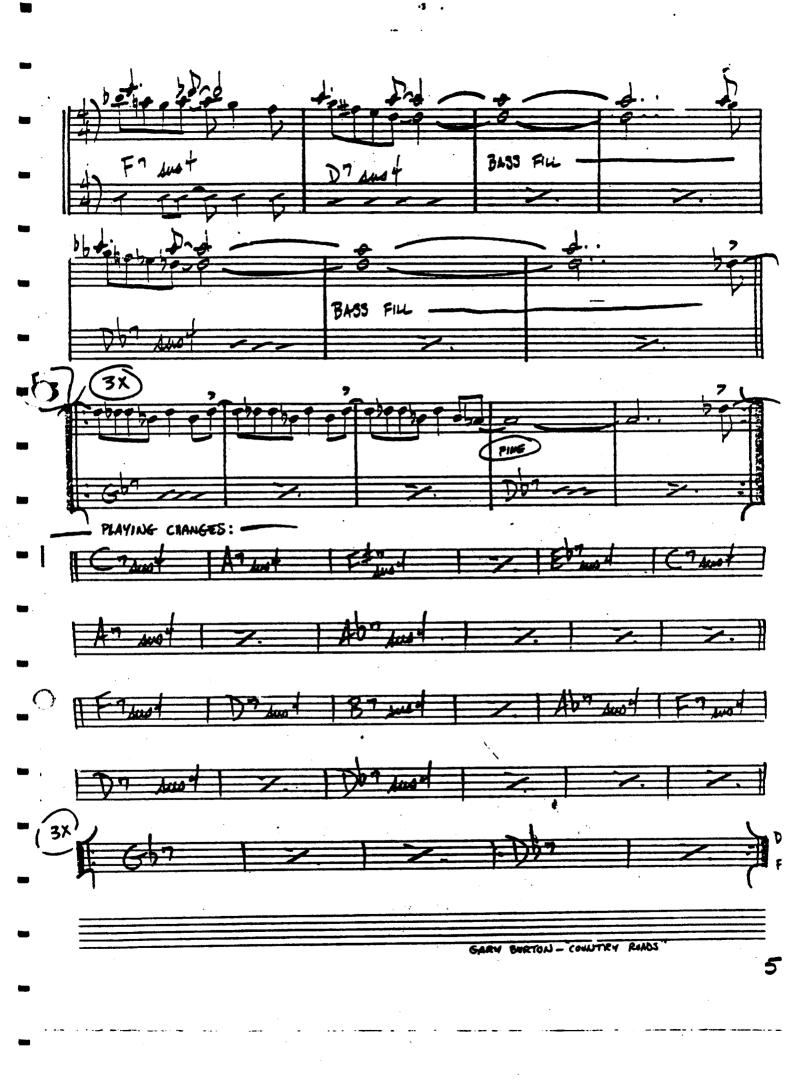

## EQUINOX

\_ John Coltrine

. - -

152. CHICK COREA-"LIGHT AS A FEATHER"

57AU GET2-"CAPTAW MARVEL"

"GARY BURTON & KETTH SARRETT"

180. [OMIT CHORDS IN PARENTHESES DURING SOLOS]
GARY BURTON-"COUNTRY RUADS"

. . . . . .