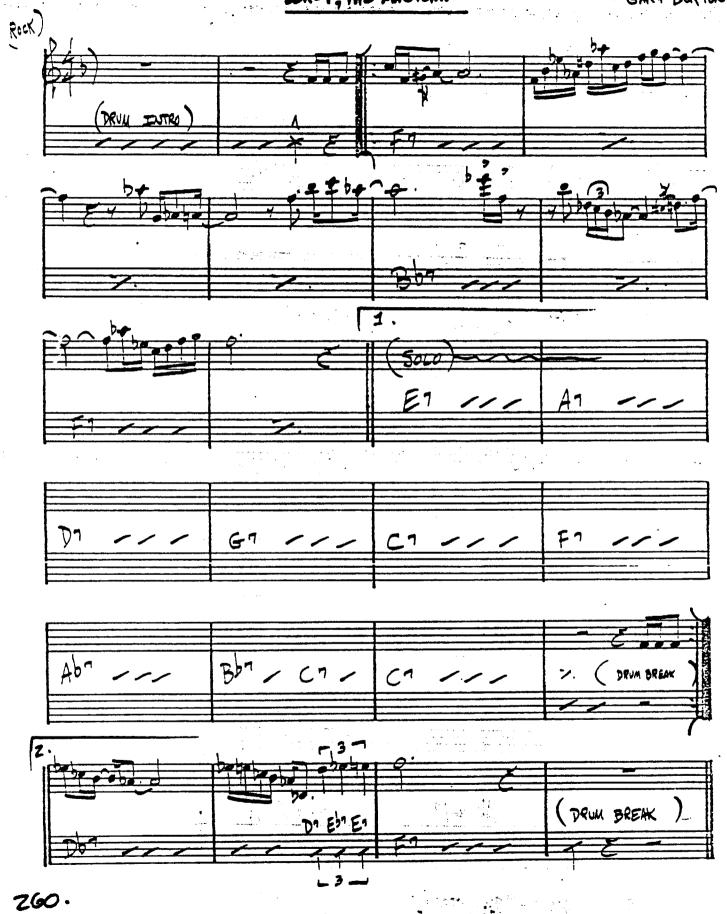

## JOURNEY TO RECIFE

50 · "Charles mugus & frieurs in concert"

PLAY 6 BAR BREAK ONLY ON HEAD

GARY SURTON - LUFTY FAKE ANAGRAM"

254.

STAN GETZ - "CAPTAW MARNEL"

GARY BURTON - GOOD VIBES

Z61.191