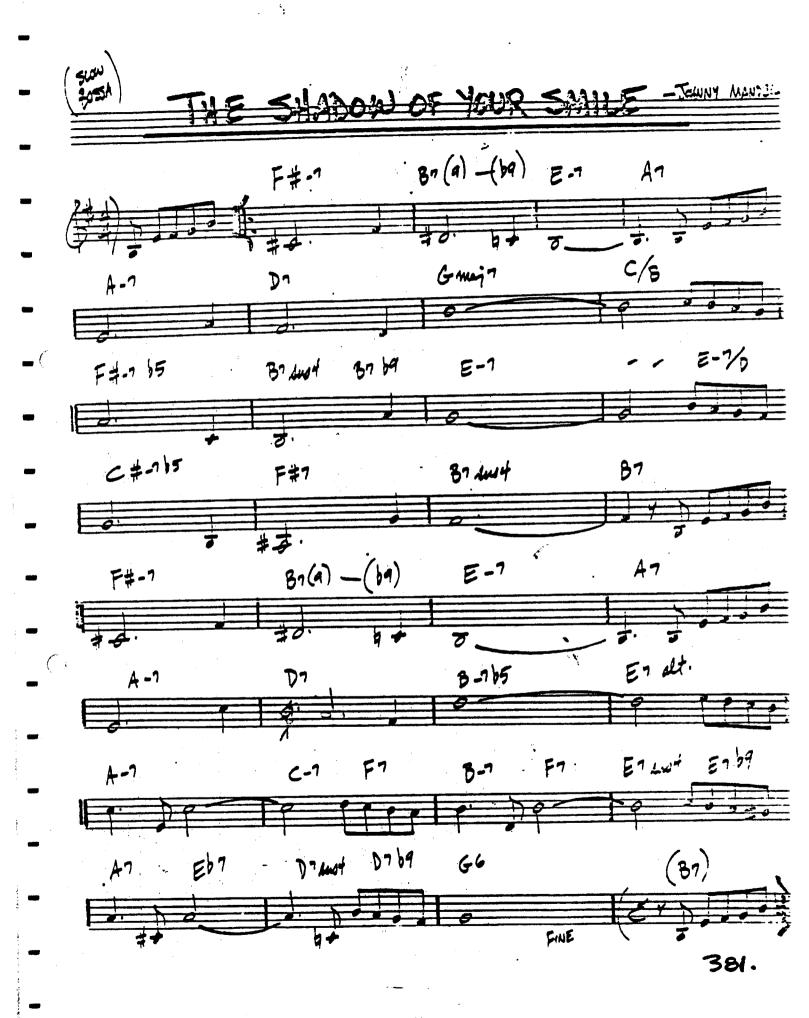

6) p. 310 My One And Only Love

The Changes in the 1st six bars of the last eight should be same as 1st six bars of tune

7) p. 319 Nic's Dream

Meas. 8 of (B): changes should be  $E^{-7}/A^{7}/.$ 

8) p. 381 The Shadow Of Your Smile

Meas. 22: the B should be an A (bar of  $D^7$ )

9) p. 402 Space Circus

at the (Dal Segno) sign and in the 2nd ending: the bass figure: all G's should be F#'s

10) p. 466 Windows

Meas. 16: should be quarter notes Cb, Bb and Ab