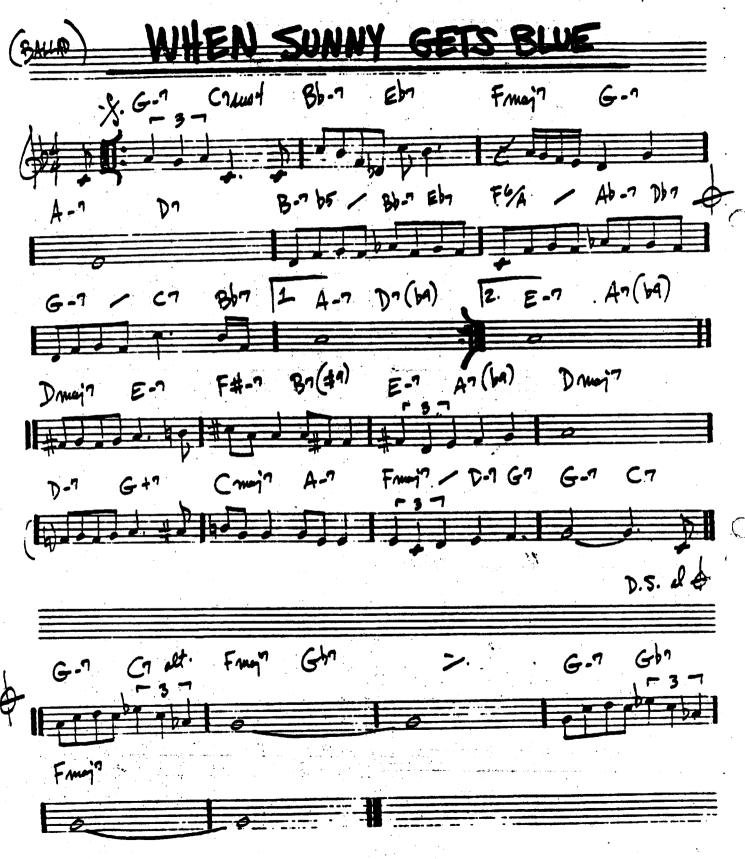

## W Cont.

| WAIT TILL YOU SEE HER                  | WINDOWS                |
|----------------------------------------|------------------------|
| WAITTIN!                               | Y = 171                |
| WAVE                                   | YESTERDAY              |
| WHAT WAS                               | Untitled Tune          |
| ······································ | RIANK MANUSCRIPT PAPER |