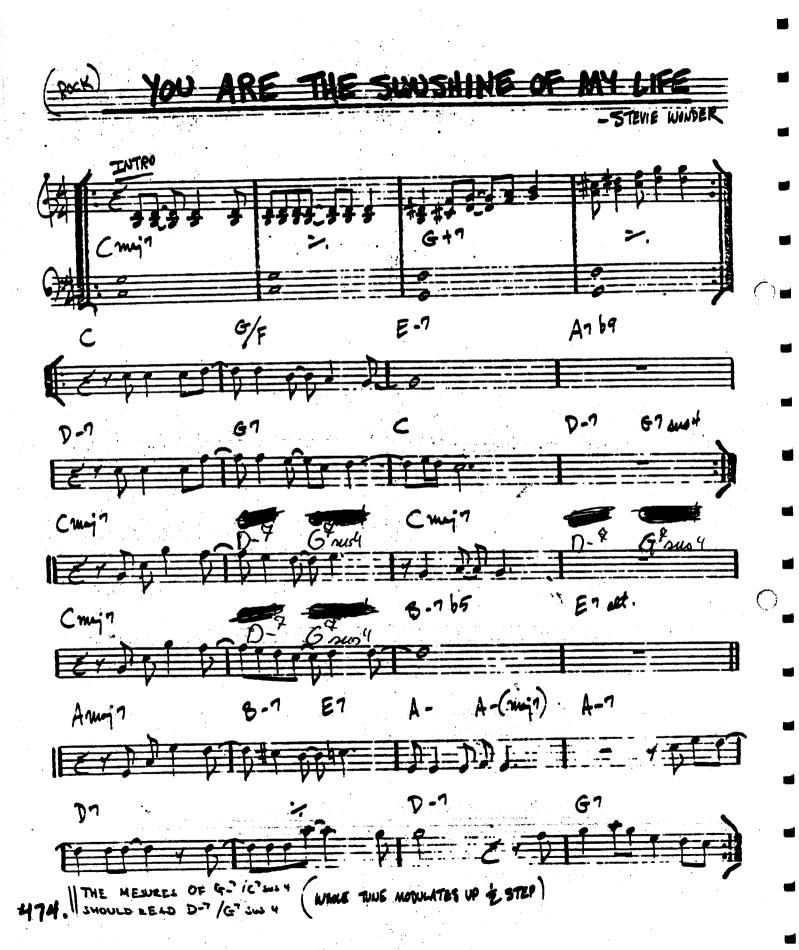

11) p. 474 You Are The Sunshine...

the measures of G-7 / C7sus4 should be read D-7 / G7sus4

THAD ZOUES - WEL LEWIS - " JONES /LEWIS"

4.

8. GARY BURTON -" LOTTY FAKE ANAGRAM"

"MILES PLAYS JAZZ CLASSICS" MILES DAVIS - DAVIS"