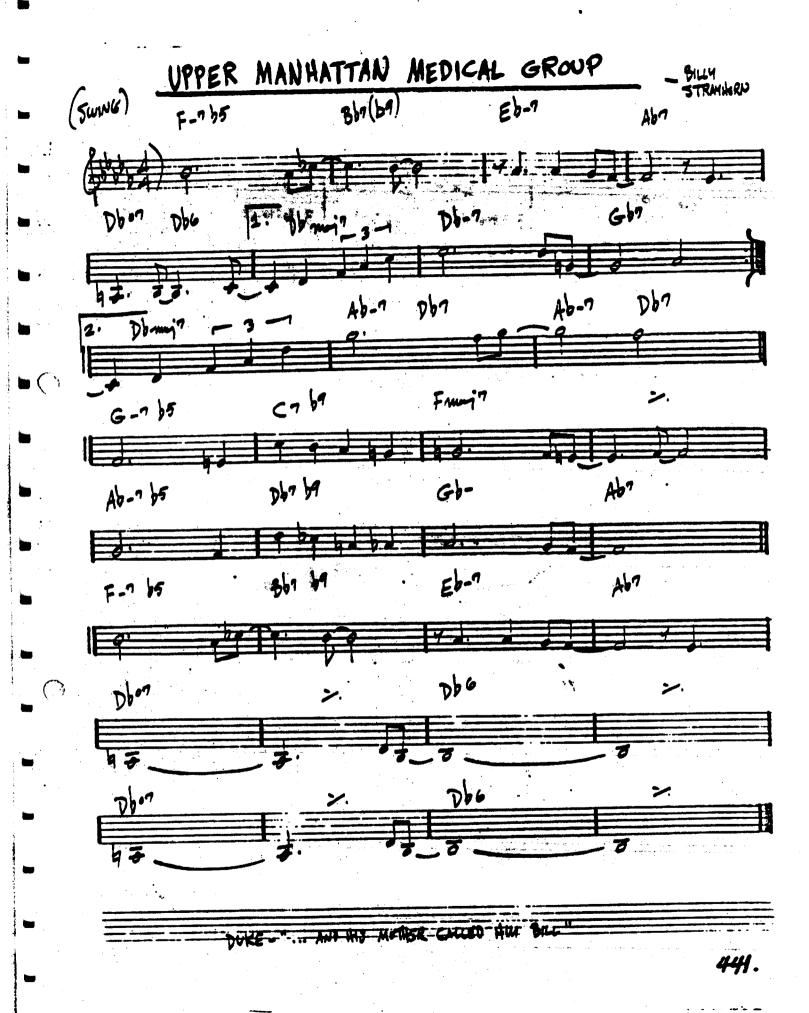

## W Cont.

| WAIT TILL YOU SEE HER                  | WINDOWS                |
|----------------------------------------|------------------------|
| WAITTIN!                               | Y = 171                |
| WAVE                                   | YESTERDAY              |
| WHAT WAS                               | Untitled Tune          |
| ······································ | RIANK MANUSCRIPT PAPER |