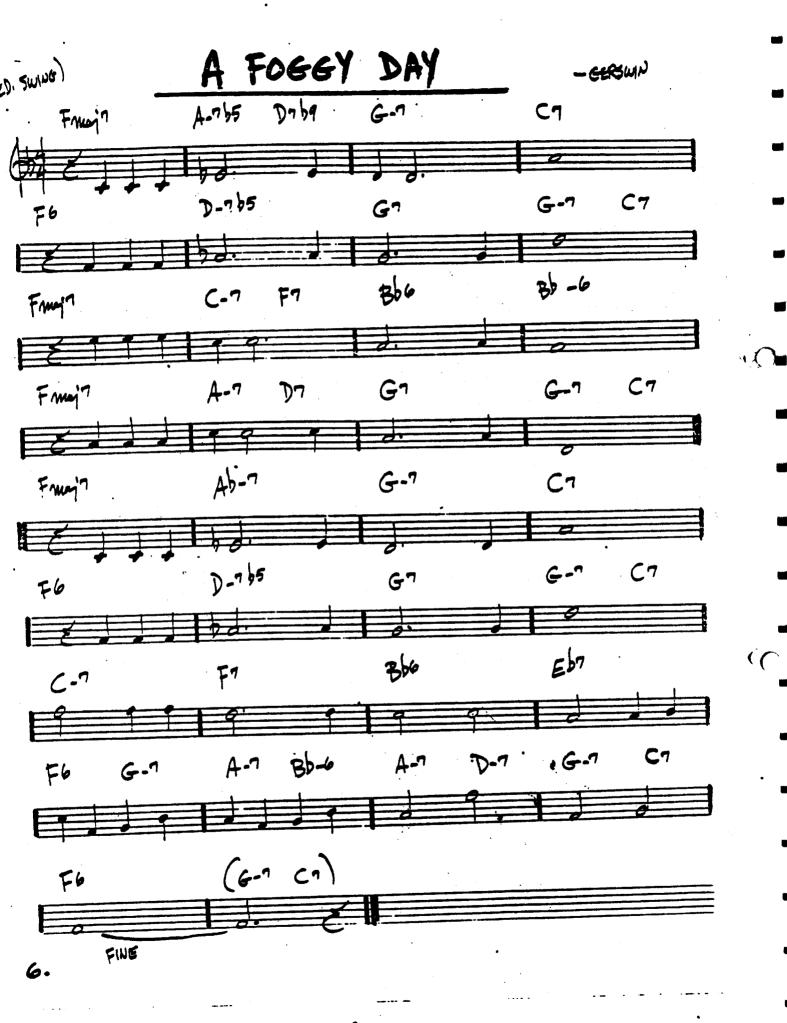

13: (G-7) 1st two notes are D's

4) p. 234 Invitation

1st 2 bars of coda should be B<sup>7#11</sup>

5) p. 281 Maiden Voyage

Meas. 3: vamp in bass clef should be same as in 1st meas

6) p. 310 My One And Only Love

The Changes in the 1st six bars of the last eight should be same as 1st six bars of tune

7) p. 319 Nic's Dream

Meas. 8 of (B): changes should be  $E^{-7}/A^{7}/.$ 

8) p. 381 The Shadow Of Your Smile

Meas. 22: the B should be an A (bar of  $D^7$ )

9) p. 402 Space Circus

at the (Dal Segno) sign and in the 2nd ending: the bass figure: all G's should be F#'s

10) p. 466 Windows

Meas. 16: should be quarter notes Cb, Bb and Ab

11) p. 474 You Are The Sunshine...

the measures of G-7 / C7sus4 should be read D-7 / G7sus4





THAD ZOUES - WEL LEWIS - " JONES /LEWIS"





4.









8. GARY BURTON -" LOTTY FAKE ANAGRAM"







"MILES PLAYS JAZZ CLASSICS" MILES DAVIS - DAVIS"

Il



2. BILL EVANS - " SUNDAM AT THE VILLAGE VANGENERS"









16.

























































## BLACK DIAMOND

ROLAND KIRK



## BLACK NARCISSUS

- Toe Hendersan

















*;*4.















GARY BURTON -"GOOD VIBES"







MANUAL DISTRIBUTION BATTER TOTAL PROPERTY OF THE PARTY OF THE PA 田里月田上日中学员 

65



GARY BURTON-"HOW QUARTET"



















16. GARY BURTON - STEVE SURLOW - "HOTE RELLO"







 $\bigcirc$ 

















SLOW - DUKE ELLINGTON

.88<sup>1</sup>.











"GARY SHETON & KETTE SHEET"

































(LMW)

— want shorter













116. NAME SHORTER-"JU-JU"

٠ ,







GARY BORTON -"TURAS"

113