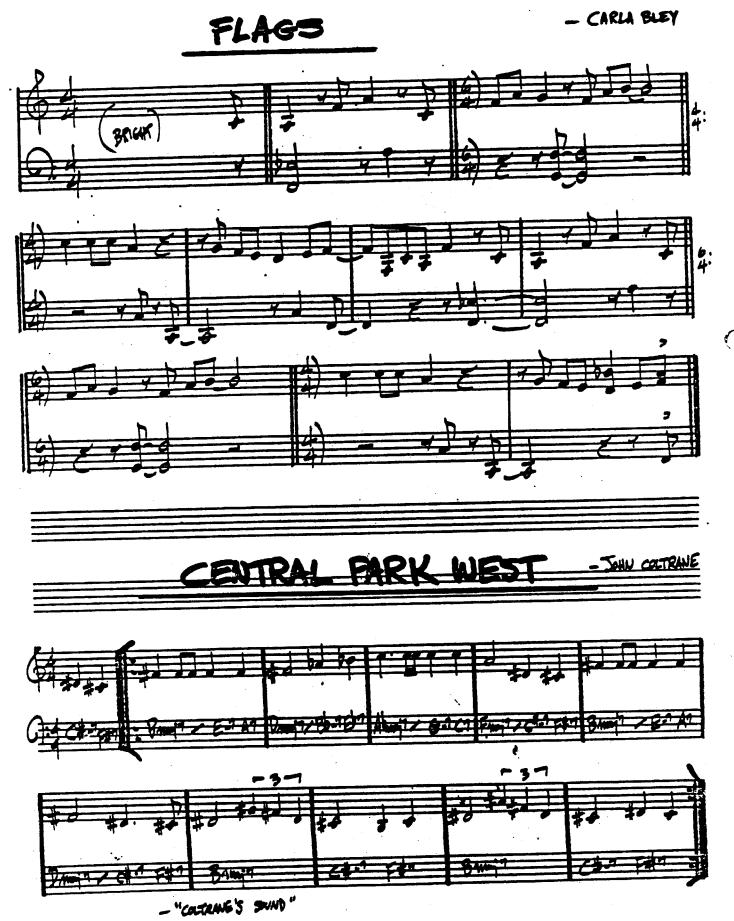

z94.

J.F. - " JOE FARREL QUARTET

MOMENT'S NOTICE - COLTRANE (UP)

JOHN COLTRINE - "BLUE TRAIN"

GARY BURTON - "A GENUIUS TONG FUNERAL" MICHAEL GIBBS - "JUST AHEAD"

ENLIN UNICHTWE "

312.

MILES DAVIS - GIL EVANS -" MILES AHEAD"