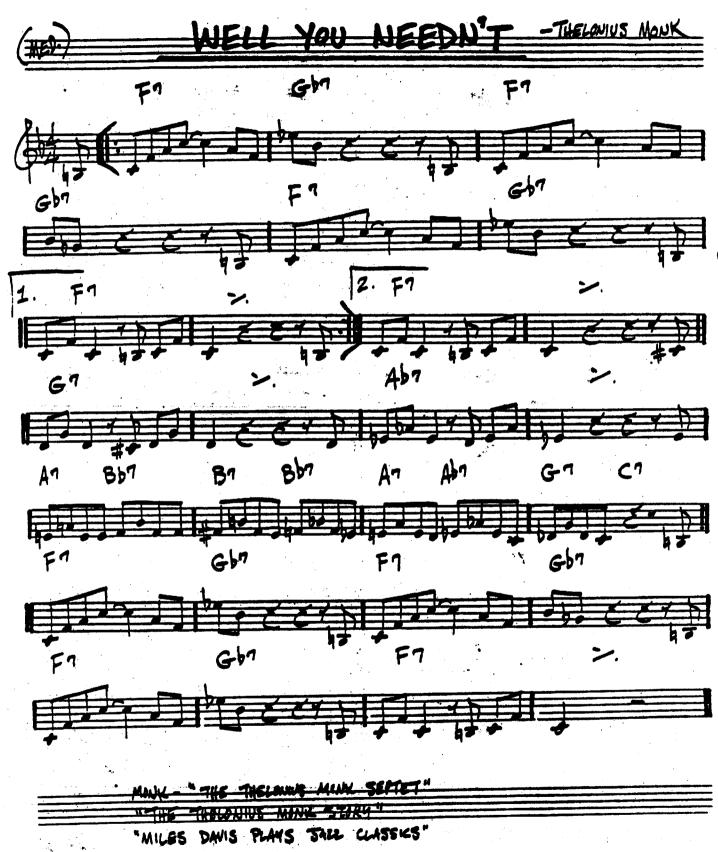

## W Cont.

| WAIT TILL YOU SEE HER                  | WINDOWS                |
|----------------------------------------|------------------------|
| WAITTIN!                               | Y = 171                |
| WAVE                                   | YESTERDAY              |
| WHAT WAS                               | Untitled Tune          |
| ······································ | RIANK MANUSCRIPT PAPER |