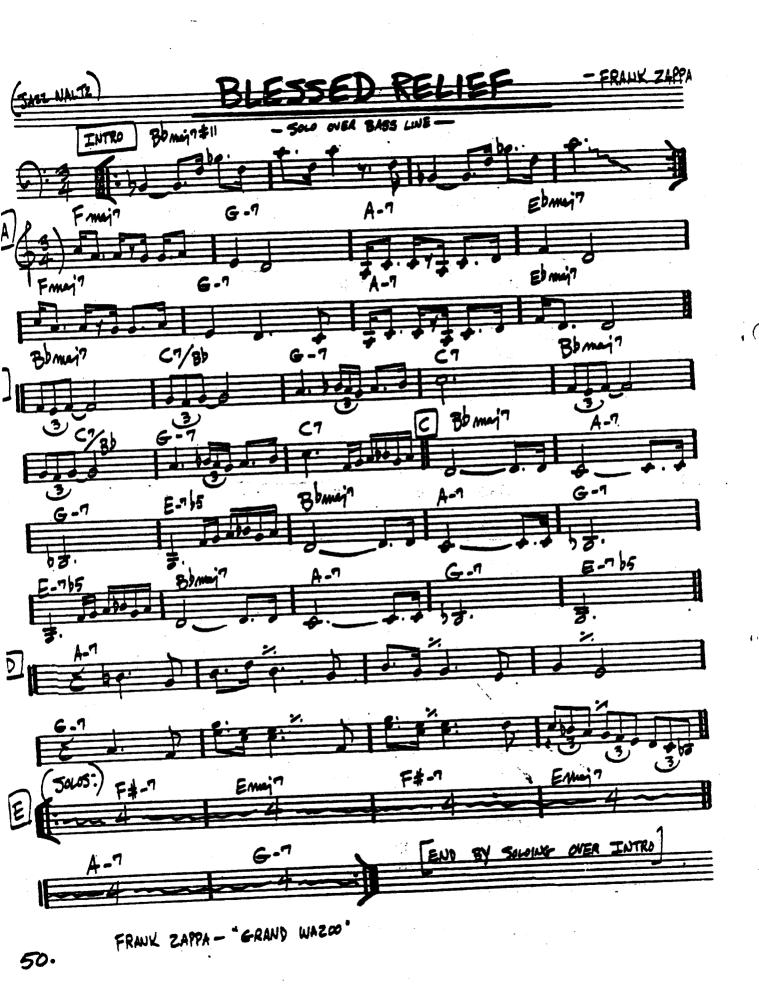

## BLACK NARCISSUS

- Toe Hendersan

*;*4.

GARY BURTON -"GOOD VIBES"

MANUAL DISTRIBUTION BATTER TOTAL PROPERTY OF THE PARTY OF THE PA 田里月田上日中学员 

65

GARY BURTON-"HOW QUARTET"

16. GARY BURTON - STEVE SURLOW - "HOTE RELLO"