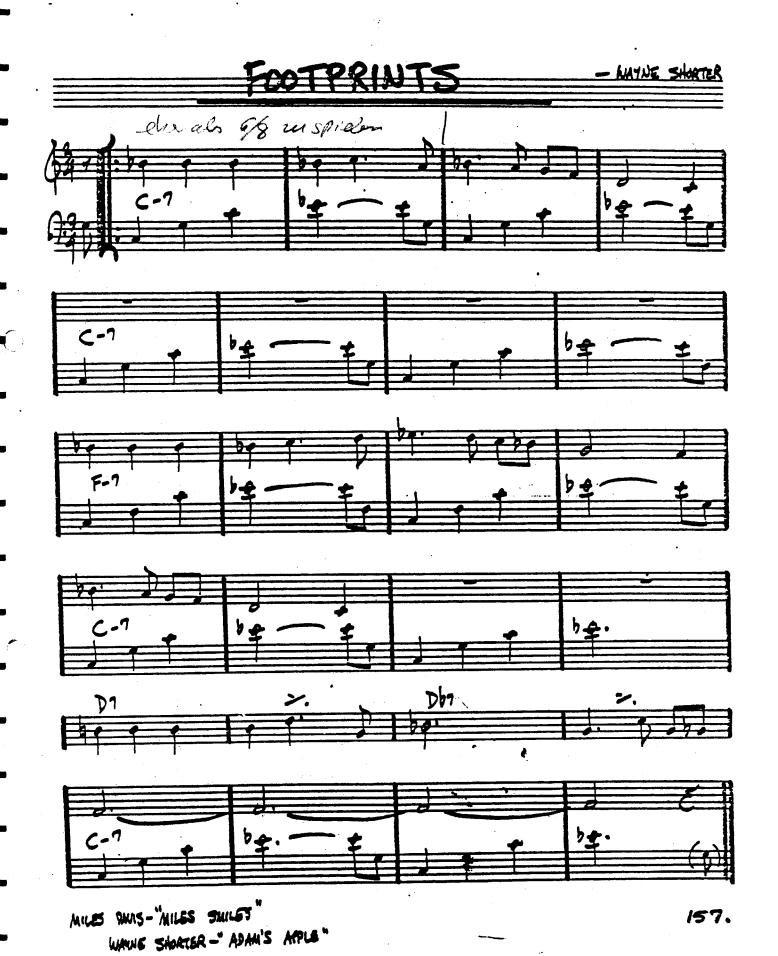

I GE MURHN - " SIDE WINDER"

MASTERPIECES BY ELLINGTON

SILL EURUS - " PATRACT IN JARE" MILES DAVIS - " SOMEDAY MY PRINCE ..

BILL EURUS "- UKLAGE UANGUARD"
GARY BURTON / RALPH TOWNER - "MATCHBOOK"

CHICK COREA - "HYMN OF THE 715 GALAMY