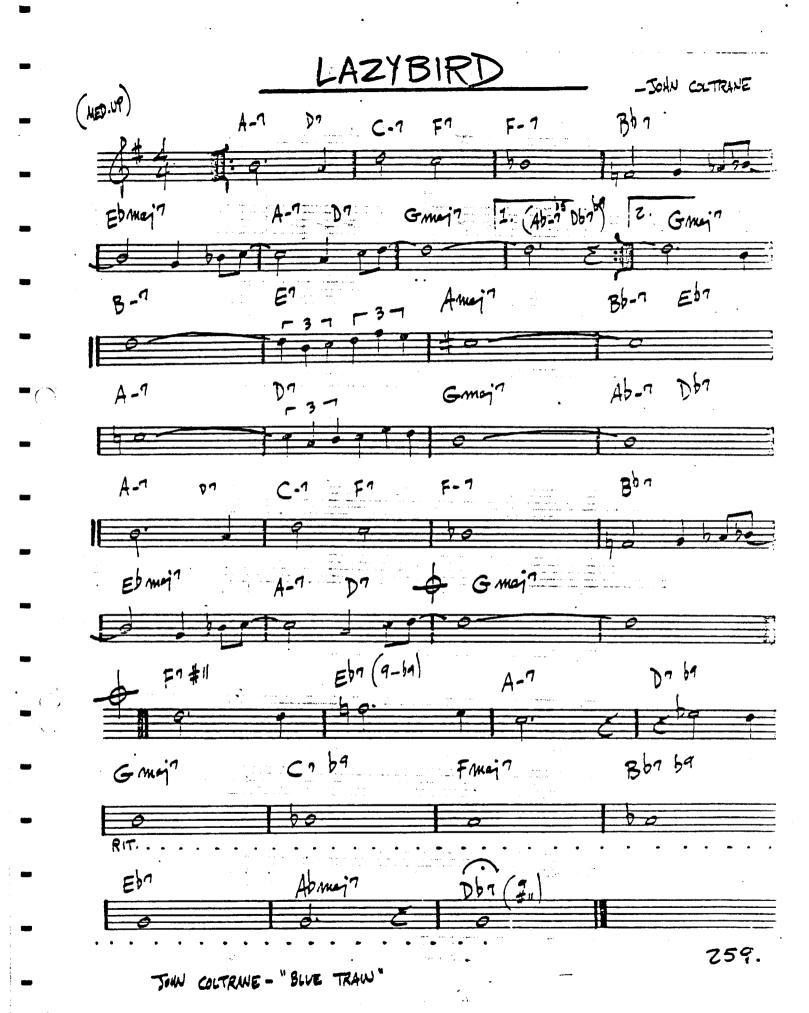

" COLTRANE TIME "

Z66 ·

HERBIE HANCOCK - "MAHPEN VOYAGE"

ze4.

LULYNE SHORTER - " JU-JU"

Z88.

"THE COMPOSER OF DESAFWADO, PLAYS"

- LENDON /M-CARTNEY AT D