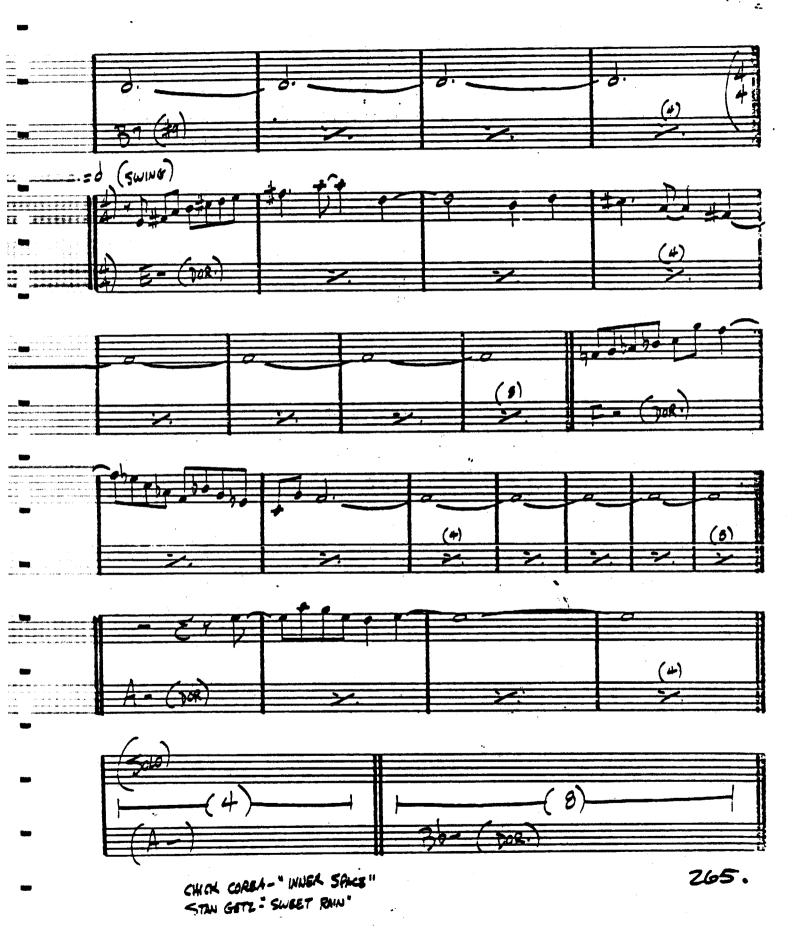

## EQUINOX

\_ John Coltrine

. - -

152. CHICK COREA-"LIGHT AS A FEATHER"

57AU GET2-"CAPTAW MARVEL"

"GARY BURTON & KETTH SARRETT"

180. [OMIT CHORDS IN PARENTHESES DURING SOLOS]
GARY BURTON-"COUNTRY RUADS"

. . . . . .