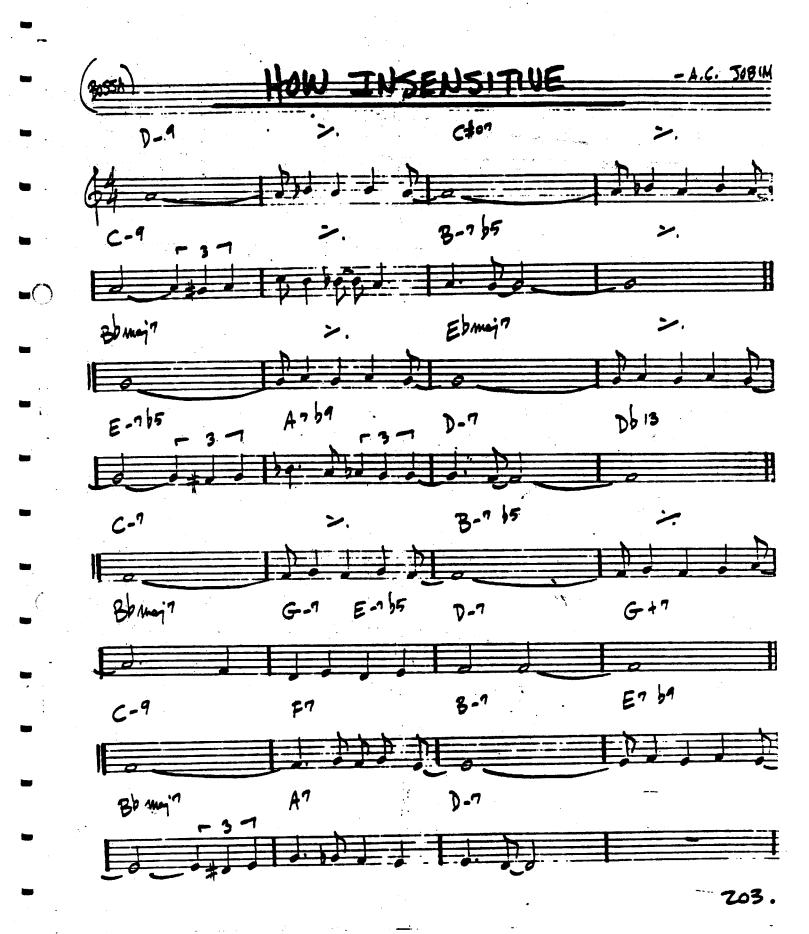

## HOUSE OF JADE

- WAYNE SHORTER

- WAYNE SHORTER - "JU-JU"

202.

04. BILL EVANS - "HOW MY HEART SINES"

216.

218. MJQ - "THE MIDERY JAZZ QUARTET"

D= D- (min) D-7 G-(244)7) 1. Fmaj? 2. Fmg? Ab? Aba Eba G-1 D-(maj 7) G-(muja) G-7 / G-6 A7 C7 69 FMaj7 DT DUKE ELLINGTON - PLAND REFLECTIONS"