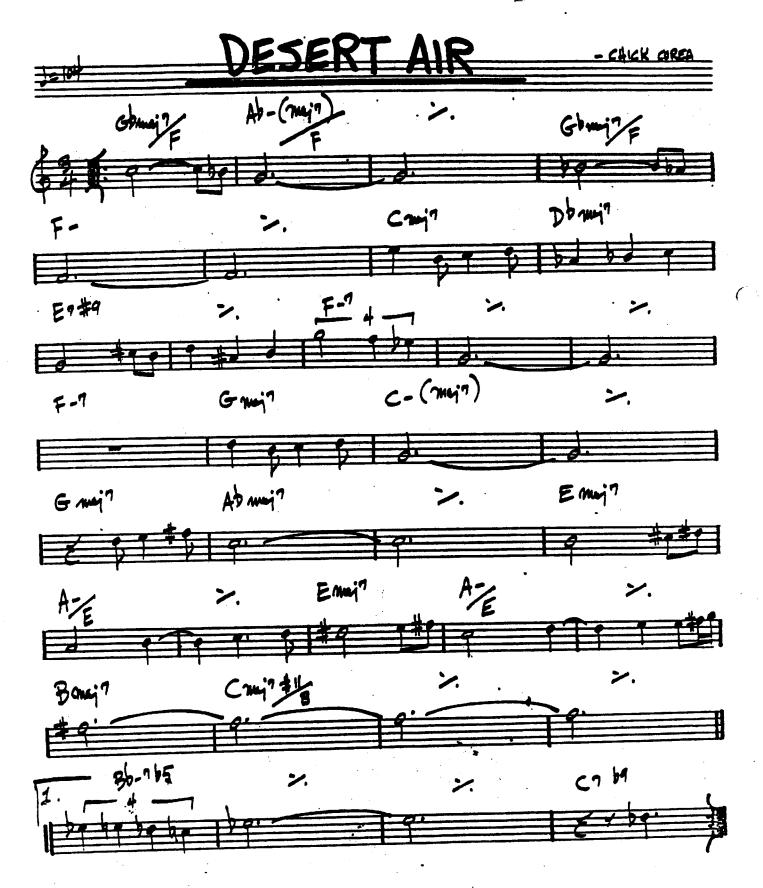

## SAME SHAME

- BOBBY HUTCHERSON

BOBBY HUTCHERSON - "TOTAL ECLIPSE"

PLAY WHOLE FORM AGAIN AND THEN TAKE Z'M ENDING ON NEXT MGE:

376 . CHICK COREA - " ATHE OF THE "TO BALLTY".
GARY BURTON & CHICK CHEEK - " CRYSTAL SHENCE"