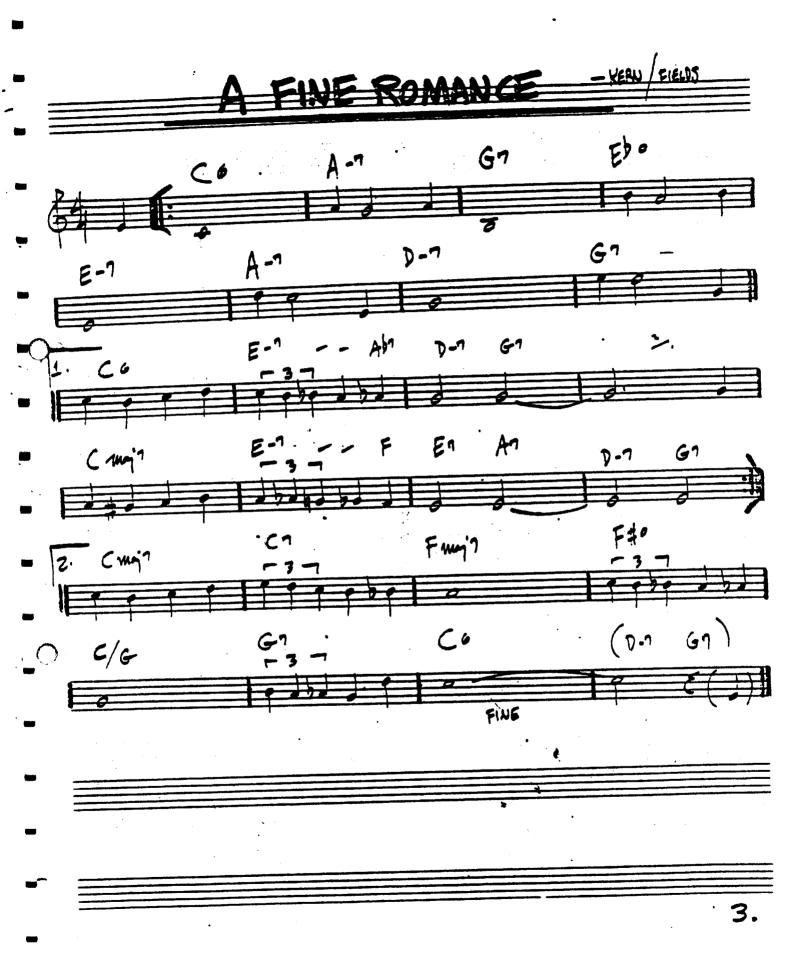

ix

Meas. 13: (G-7) 1st two notes are D's

4) p. 234 Invitation

1st 2 bars of coda should be B<sup>7#11</sup>

5) p. 281 Maiden Voyage

Meas. 3: vamp in bass clef should be same as in 1st meas

6) p. 310 My One And Only Love

The Changes in the 1st six bars of the last eight should be same as 1st six bars of tune

7) p. 319 Nic's Dream

Meas. 8 of (B): changes should be  $E^{-7}/A^{7}/.$ 

8) p. 381 The Shadow Of Your Smile

Meas. 22: the B should be an A (bar of  $D^7$ )

9) p. 402 Space Circus

at the (Dal Segno) sign and in the 2nd ending: the bass figure: all G's should be F#'s

10) p. 466 Windows

Meas. 16: should be quarter notes Cb, Bb and Ab

11) p. 474 You Are The Sunshine...

the measures of G-7 / C7sus4 should be read D-7 / G7sus4





THAD ZOUES - WEL LEWIS - " JONES /LEWIS"





4.









8. GARY BURTON -" LOTTY FAKE ANAGRAM"







"MILES PLAYS JAZZ CLASSICS" MILES DAVIS - DAVIS"

Il



2. BILL EVANS - " SUNDAM AT THE VILLAGE VANGENERS"









16.

























































## BLACK DIAMOND

ROLAND KIRK



## BLACK NARCISSUS

- Toe Hendersan

















*;*4.















GARY BURTON -"GOOD VIBES"







MANUAL DISTRIBUTION BATTER TOTAL PROPERTY OF THE PARTY OF THE PA 田里月田上日中学员 

65



GARY BURTON-"HOW QUARTET"



















16. GARY BURTON - STEVE SURLOW - "HOTE RELLO"







 $\bigcirc$ 

















SLOW - DUKE ELLINGTON

.88<sup>1</sup>.











"GARY SHETON & KETTE SHEET"

































(LMW)

— want shorter













116. NAME SHORTER-"JU-JU"

٠ ,







GARY BORTON -"TURAS"

113