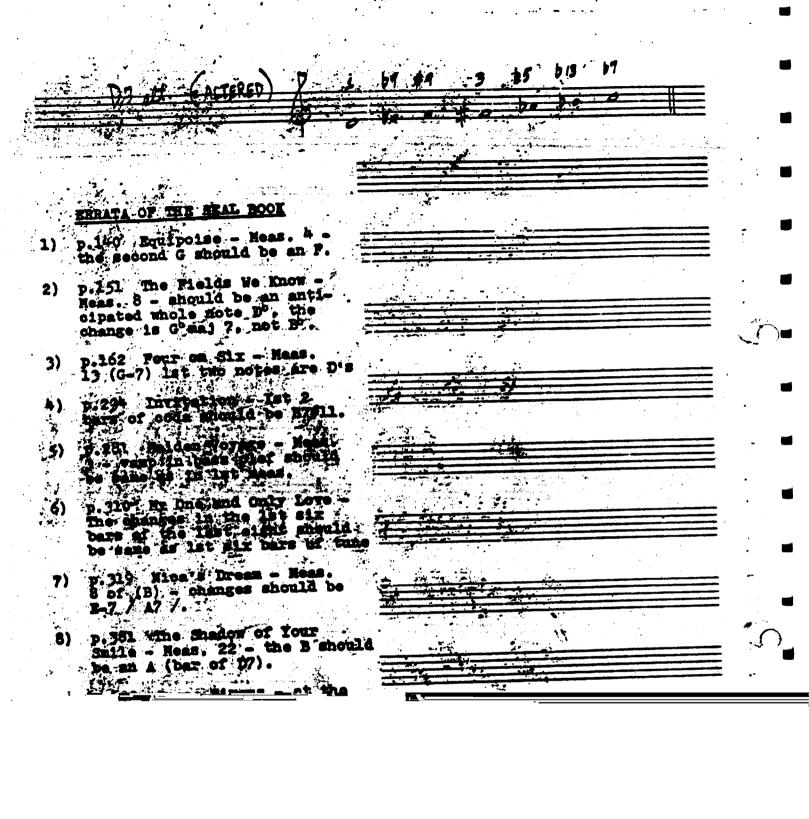

#### **Errata of the Real Book**

1) p. 140 Equipose

Meas. 4: the second G should be an F

2) p. 151 The Fields We Know

Meas. 8: should be an anticipated whole note Db, the change is  $G^b$ maj<sup>7</sup>, not  $B^b$ 

3) p. 162 Four On Six

Meas. 13: (G-7) 1st two notes are D's

4) p. 234 Invitation

1st 2 bars of coda should be B<sup>7#11</sup>

5) p. 281 Maiden Voyage

Meas. 3: vamp in bass clef should be same as in 1st meas

6) p. 310 My One And Only Love

The Changes in the 1st six bars of the last eight should be same as 1st six bars of tune

7) p. 319 Nic's Dream

Meas. 8 of (B): changes should be  $E^{-7}/A^{7}/.$ 

8) p. 381 The Shadow Of Your Smile

Meas. 22: the B should be an A (bar of  $D^7$ )

9) p. 402 Space Circus

at the (Dal Segno) sign and in the 2nd ending: the bass figure: all G's should be F#'s

10) p. 466 Windows

Meas. 16: should be quarter notes Cb, Bb and Ab

11) p. 474 You Are The Sunshine...

the measures of G-7 / C7sus4 should be read D-7 / G7sus4

THAD ZOUES - WEL LEWIS - " JONES /LEWIS"

4.

8. GARY BURTON -" LOTTY FAKE ANAGRAM"

"MILES PLAYS JAZZ CLASSICS" MILES DAVIS - DAVIS"