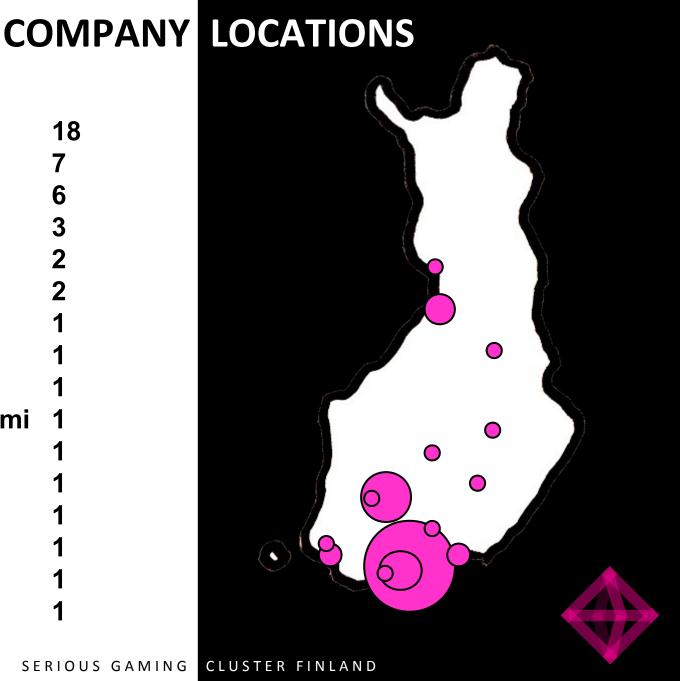

## MEMBER COMPANIES

CLUSTER FINLAND

Helsinki 18 **Tampere Espoo** 6 Oulu **Kotka** Turku **Jyväskylä** Kajaani Kemi Kirkkonummi Kuopio Lahti Mikkeli **Nokia** Raisio Lontoo